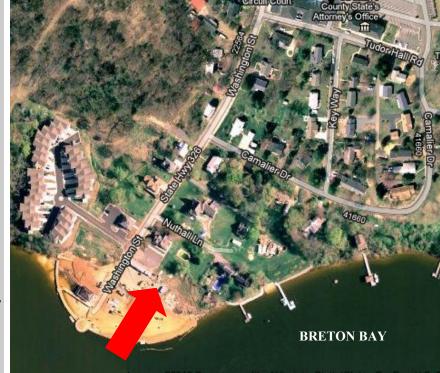

## **PROPERTY FEATURES:**

LEONARDTOWN WHARF "VACANT" OUTPARCEL

## RESIDENTIAL OR COMMERCIAL USES ALLOWED

- 0. 39 ACRES +/- OUTPARCEL
- ADJACENT TO LEONARDTOWN WHARF PROJECT & LEONARDTOWN WHARF EXECUTIVE SUITES.
- PUBLIC WATER & SEWER AVAIL. AT SITE.

| DEMOGRAPHICS (2010)  | DRIVE TIME:<br>5 MIN | DRIVE TIME:<br>10 MIN |
|----------------------|----------------------|-----------------------|
| POPULATION           | 1,693                | 5,044                 |
| AVG. HH INCOME       | \$79,179             | \$76,196              |
| # OF HOUSEHOLDS (HH) | 580                  | 1,800                 |
| # OF EMPLOYED        | 924                  | 2,782                 |