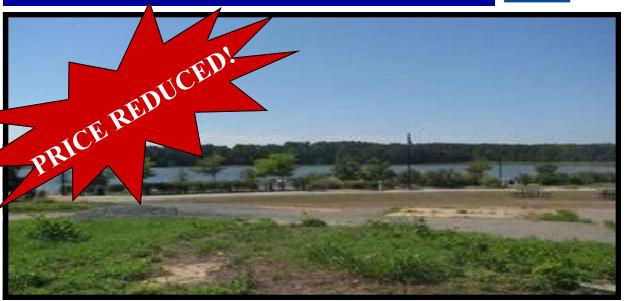

## **PROPERTY FEATURES:**

LEONARDTOWN WHARF "VACANT" OUTPARCEL

## RESIDENTIAL OR COMMERCIAL USES ALLOWED

- 0. 39 ACRES +/- OUTPARCEL
- ADJACENT TO LEONARDTOWN WHARF PROJECT & LEONARDTOWN WHARF EXECUTIVE SUITES.
- PUBLIC WATER & SEWER AVAIL. AT SITE.

| DEMOGRAPHICS (2010)  | DRIVE TIME:<br>5 MIN | DRIVE TIME:<br>10 MIN |
|----------------------|----------------------|-----------------------|
| POPULATION           | 1,693                | 5,044                 |
| AVG. HH INCOME       | \$79,179             | \$76,196              |
| # OF HOUSEHOLDS (HH) | 580                  | 1,800                 |
| # OF EMPLOYED        | 924                  | 2,782                 |