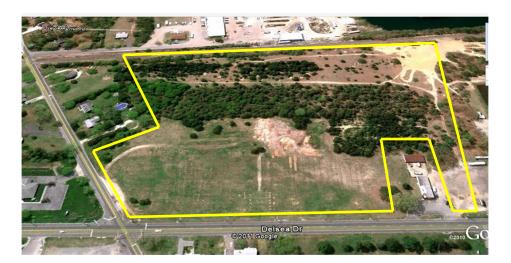

## **Development Opportunity**

2165 Delsea Drive Franklinville, NJ Gloucester County

Price: \$1,795,000

### **Key Facts:**

- 19+ Acres of Land
- Block 3506 Lot 1
- 890 ft of road frontage on Rt 47 (Delsea Drive)
- 360 ft of road frontage on Williamstown Rd
- Utilities Accessible

# Eagle Commercial Real Estate

26 S. Maple Avenue Suite 103 Marlton,NJ, 08053

Anthony Pustizzi, Broker Phone: 856-985-8565 Fax: 856-985-8563

tpustizzi@eaglecommercialre.com

Calling all Investors / Developers- Unbelievable opportunity to purchase 19 Acres of Highway Zoned Commercial Land strategically located at the corner of heavily traveled Delsea Drive (Rt. 47) and Williamstown Rd in Franklin Township, Gloucester County. This prime tract of land has over 890 ft of road frontage on Delsea Dr and an additional 360 ft on Williamstown Rd providing high visibility and traffic counts.