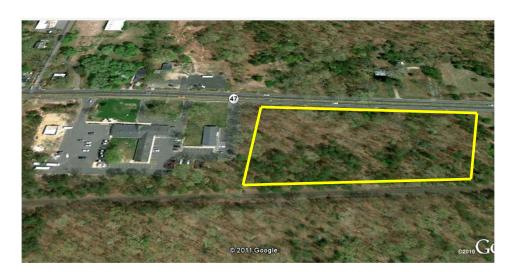

## Commercial Land For Sale

1481 Delsea Drive Franklinville, NJ Gloucester County

**Price:** \$369,000

## **Key Facts:**

- 4.44 Acres of Land
- Block 4901 Lot 8, 9
- 675 ft of road frontage on Rt 47 (Delsea Drive)
- Utilities Accessible
- Access to Major Highways
  - Rt 55 (2 MI)
  - AC Expressway (8.5 MI)
  - NJ Turnpike (14 MI)
  - Philadelphia (20 MI)
  - Del Mem Bridge (23 MI)
  - Atlantic City (36 MI)

## Eagle Commercial Real Estate

26 S. Maple Avenue Suite 103 Marlton,NJ, 08053

Anthony Pustizzi, Broker Phone: 856-985-8565 Fax: 856-985-8563

tpustizzi@eaglecommercialre.com

Excellent Development Opportunity. This parcel provides 675 ft of road frontage on well travelled Route 47 (Delsea Drive). Over four wooded acres zoned Highway Commercial for sale in Franklin Township, Gloucester County, which is adjacent to the Franklin Township Municipal Buildings. This site offers many development opportunities and is suitable for office/retail building or strip mall. This property is strategically located within 2 miles of Route 55 Exit 39 for easy North/South access to Philadelphia or the Shore.