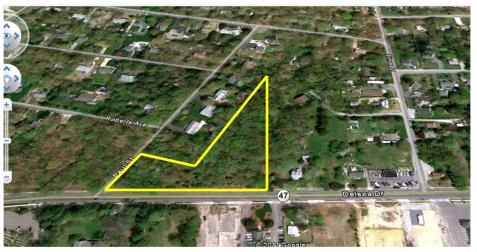

# **Commercial Land For Sale**

L32, L33 Delsea Dr, L2 Paul St. Franklinville, NJ Gloucester County

Price: \$147,500

## **Key Facts:**

- 2.5 Acres of Land
- Block 3908 Lots 32, 33, 2 (1,3)
- 467 ft of road frontage on Rt 47 (Delsea Drive)
- 214 ft of road frontage on Paul St
- Utilities Accessible

Real Estate Taxes (2017): \$4,708

# Eagle Commercial Real Estate

26 S. Maple Avenue Suite 103 Marlton,NJ, 08053

Anthony Pustizzi, Broker Phone: 856-985-8565 Fax: 856-985-8563

tpustizzi@eaglecommercialre.com

This parcel of land which offers 467 feet of road frontage on Delsea Drive (Rt. 47) consists of three lots with a combined total of 2.5 acres. This site also contains an additional 214 ft of road frontage on Paul Street. These lots are situated in the heart of Franklin Township in Gloucester County and zoned Franklinville Village, which allows for either Residential or Commercial uses.