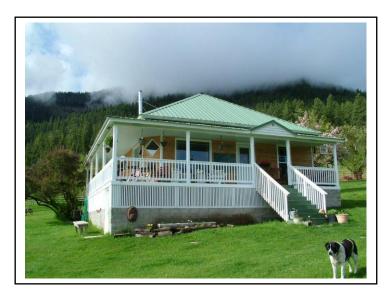

## **The Opportunity**

This 240 acre parcel lies 20 minutes Northwest of Baker City. Situated at the base of the Elkhorn Range of the Blue Mountains, the property contains a combination of mature timber and open meadows. There are approximately 60 acres of irrigated pasture combined with the timbered setting makes this a haven for big game hunting or just viewing. The timber has been managed and contains ponderosa pine, fir and spruce. The ranch is improved with a completely renovated 2 bedroom 2 bath home, barn / shop, and landscape. Live creek and a large pond, orchard and total seclusion make this a one of a kind property being so private, yet close to town.

## The Property

Location: 13594 Willow Creek Lane Haines, OR 97833

**County:** Baker County

Property Taxes (2014): \$1,203.64

*Lot Size:* 240.74 acres *m/l* 