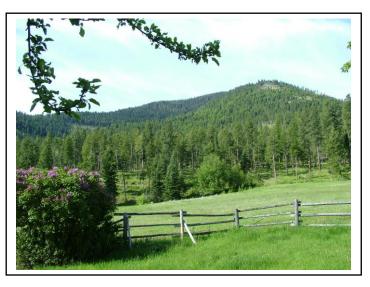

## **The Opportunity**

This 240 acre parcel lies 20 minutes Northwest of Baker City. Situated at the base of the Elkhorn Range of the Blue Mountains, the property contains a combination of mature timber and open meadows. There are approximately 60 acres of irrigated pasture combined with the timbered setting makes this a haven for big game hunting or just viewing. The timber has been managed and contains ponderosa pine, fir and spruce. The ranch is improved with a completely renovated 2 bedroom 2 bath home, barn / shop, and landscape. Live creek and a large pond, orchard and total seclusion make this a one of a kind property being so private, yet close to town.

# Willow Creek Ranch Additional Photos