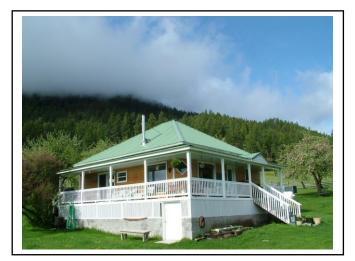

## **The Opportunity**

This 240 acre parcel lies 20 minutes Northwest of Baker City. Situated at the base of the Elkhorn Range of the Blue Mountains, the property contains a combination of mature timber and open meadows. There are approximately 60 acres of irrigated pasture combined with the timbered setting makes this a haven for big game hunting or just viewing. The timber has been managed and contains ponderosa pine, fir and spruce. The ranch is improved with a completely renovated 2 bedroom 2 bath home, barn / shop, and landscape. Live creek and a large pond, orchard and total seclusion make this a one of a kind property being so private, yet close to town.

# Willow Creek Ranch Additional Photos