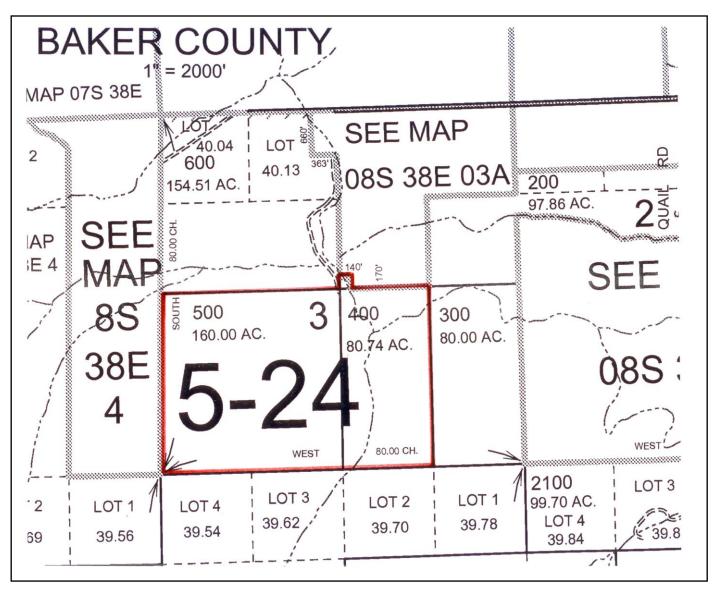

#### Willow Creek Ranch Plat Map #08S38 Tax Lot 400 & 500

\* All information furnished is from sources deemed reliable and is published subject to errors, omissions, changes of conditions, terms, price or withdrawal without notice.