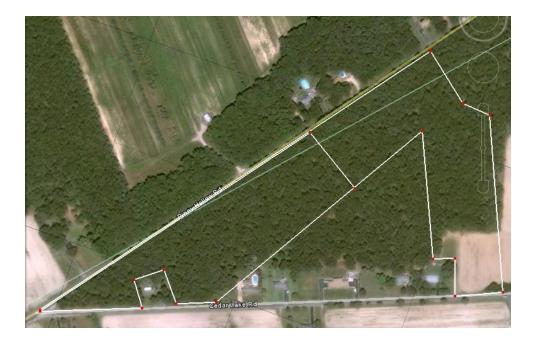

## 20 Acre Parcel for Sale

144 Cedar Lake Road - Newfield, NJ

Available 20 Acre parcel of vacant land, which is comprised of two ten acre lots within the Pineland Agricultural zone. The opportunity presents itself to have the best of both worlds; along with enough space to own and operate a farm, there is the possibility to build a home in this peaceful and quiet setting. Access on either Cedar Lake Rd, Buena Borough, Atlantic County or Piney Hollow Rd., Franklin Township, Gloucester County.

## **Key Facts:**

- Centrally located on the tip of Atlantic, Gloucester and Cumberland Counties
- Easy access to Routes 40, 322 and AC Expressway
- Comprised of two 10 acre lots
- Electricity/telephone/gas available