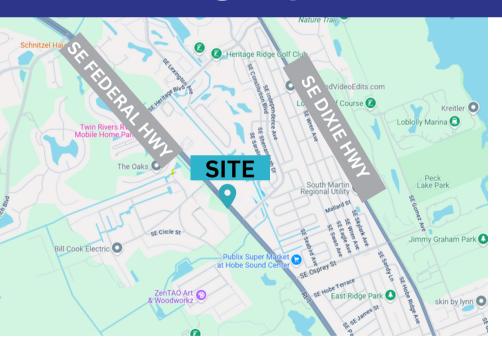

## O SE Federal Highway, Hobe Sound, FL

30,099+/- SQFT

- 0.6887 acres of land
- Zoned for commercial use
- Ideal professional office location for medical, legal, accounting or similar business
- Traffic count on Federal Hwy 30,000 vehicles / day
- Large residential communities nearby