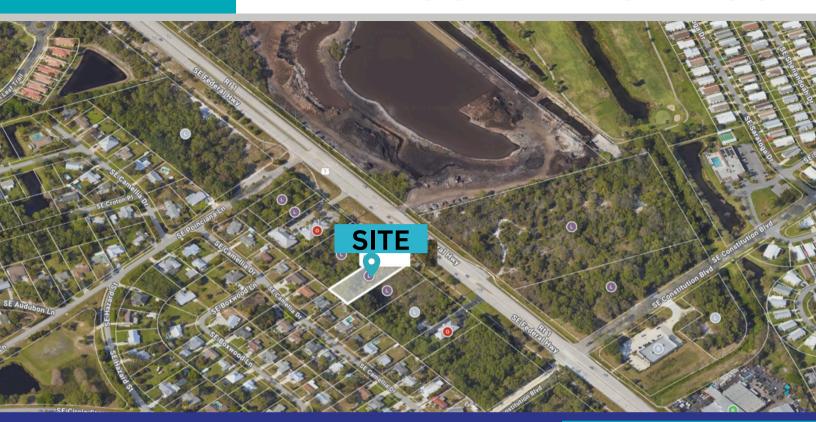

## O SE Federal Highway, Hobe Sound, FL

30,099+/- SQFT

- 0.6887 acres of land
- Zoned for commercial use
- Ideal professional office location for medical, legal, accounting or similar business
- Traffic count on Federal Hwy 30,000 vehicles / day
- Large residential communities nearby