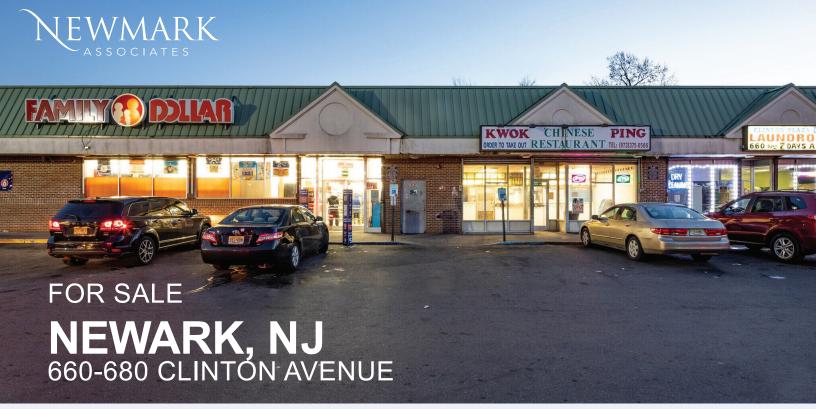

## **RETAIL INVESTMENT FOR SALE**

## **PROPERTY FEATURES**

- Approximately 1 acre
- · Approximately 18,000 total sf building
- Multiple tenants include Family Dollar, Brick Education, Laundromat, and Asian Restaurant
- Monument signage
- 45 On site parking spaces
- R-3 Zoning