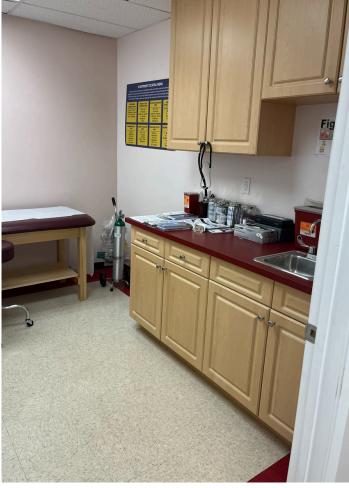

### 2041+/- SQFT

- Medical Office in excellent condition
- Large waiting area
- Private doctor office
- Large nurses workstation
- 6 exam rooms with sinks
- 2 ADA-compliant restrooms
- 1 break room

**Asking Price: \$489,840** 