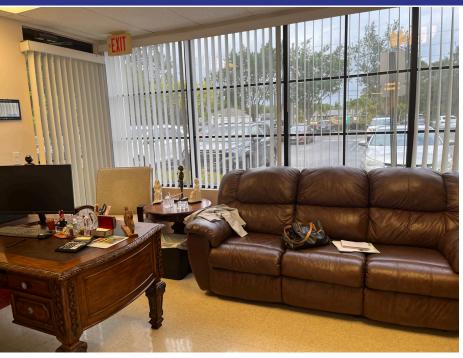

### 2041+/- SQFT

- Medical Office in excellent condition
- Large waiting area
- Private doctor office
- Large nurses workstation
- 6 exam rooms with sinks
- 2 ADA-compliant restrooms
- 1 break room

**Asking Price: \$489,840** 