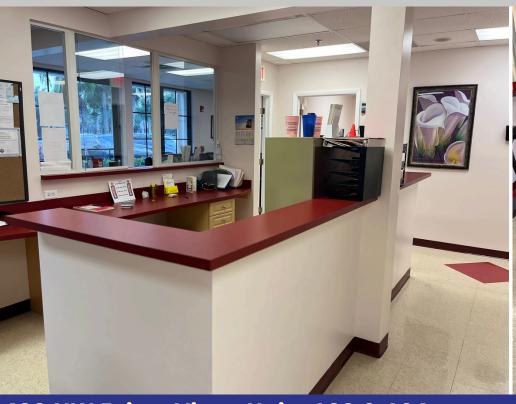

### 2041+/- SQFT

- Medical Office in excellent condition
- Large waiting area
- Private doctor office
- Large nurses workstation
- 6 exam rooms with sinks
- 2 ADA-compliant restrooms
- 1 break room

**Asking Price: \$489,840** 