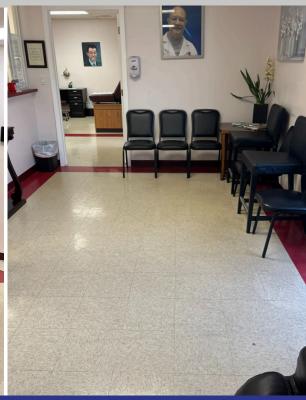

### 2041+/- SQFT

- Medical Office in excellent condition
- Large waiting area
- Private doctor office
- Large nurses workstation
- 6 exam rooms with sinks
- 2 ADA-compliant restrooms
- 1 break room

**Asking Price: \$489,840** 