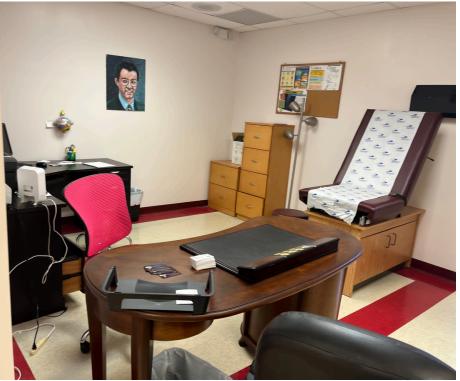

### 2041+/- SQFT

- Medical Office in excellent condition
- Large waiting area
- Private doctor office
- Large nurses workstation
- 6 exam rooms with sinks
- 2 ADA-compliant restrooms
- 1 break room

**Asking Price: \$489,840** 