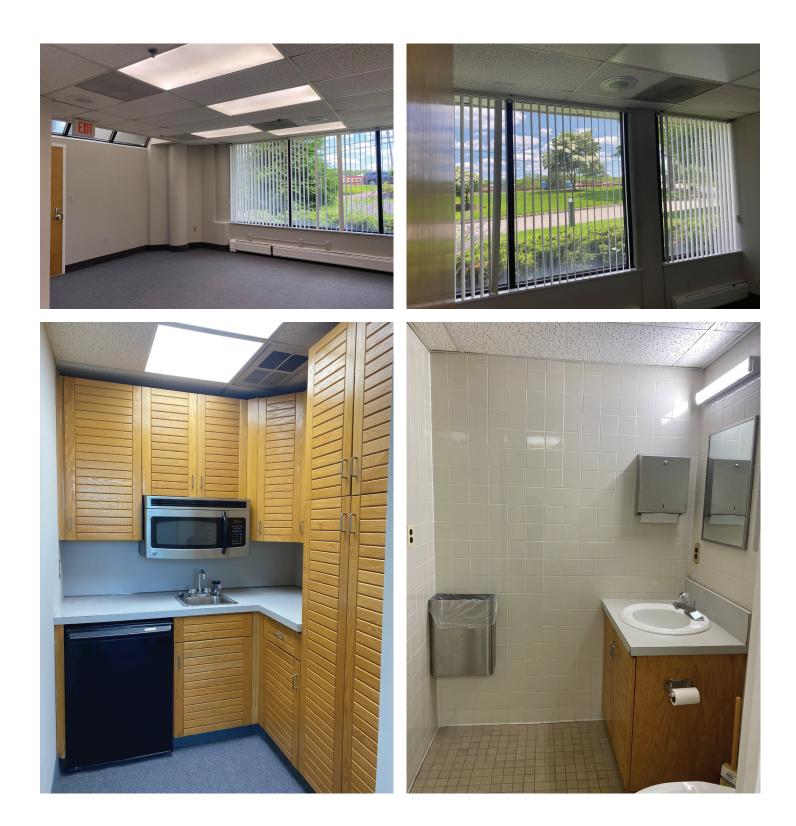

## **AVAILABLE SPACE**

- Approx. 1000 sf first floor office condo
- Reception and waiting area
- Conference room
- Two (2) Windowed Offices
- Galley Kitchen
- Private restroom
- 24/7/365 access