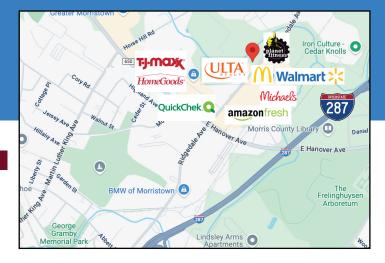

# **PROPERTY FEATURES**

- Approx. 22,000 sf 3-story condominium building
- Fully Elevatored
- Abundant Parking PLUS Covered Parking Available
- Easy access to Route 10 and 287
- Less than 2 miles from Morristown Train Station
- Walking Distance to Cedar Knolls Plaza anchored by Walmart/Planet Fitness/Michael's & Amazon Fresh