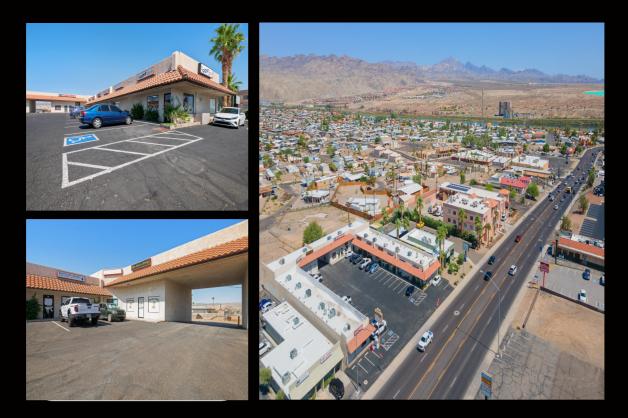

## Highland Plaza Bullhead City, AZ

2065 Highway 95, Bullhead City AZ 86442

>> Excellent Rental History w Many Long-Term Tenants

>> Busy Center Of Town Location

>> Well-Maintained Building and Grounds

- >> Heavily Trafficked w 31,000 VPD
- >> Investor-Friendly 6.1 CAP

## Highland Plaza, Bullhead City AZ

Income producing 13 unit office/retail building with excellent rental history and several long-term tenants. Center of town location with the highest traffic counts on the highway in this area- 31,000 VPD.

Building has been well-maintained with recent updates to electrical, parking lot and more. Same owner for 25 years.

Easy access for customers and convenient back alley access.

Busy walk in traffic to property, WalkScore 62, BikeScore 44.

Located minutes from Laughlin, NV casinos, medical, school, services and shopping destinations and the Colorado River.

Offered at \$1,900,000, an investor friendly 6.1 CAP at current NOI.

For full info package or further assistance, please contact **Candice A Donofrio, Next Wave Real Estate Investments, Candice@CREBHC.com 928-201-4242 cell/txt.** 