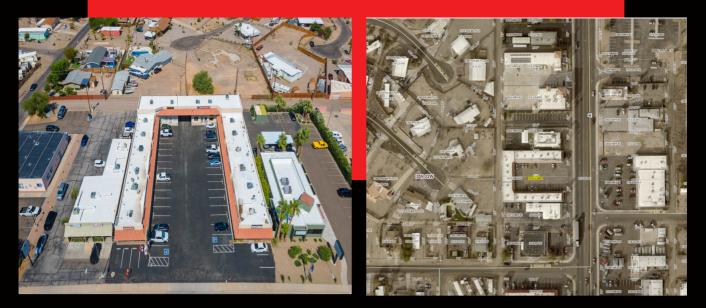

## Highland Plaza, Bullhead City AZ

Income producing 13 unit office/retail building with excellent rental history and several long-term tenants. Center of town location with the highest traffic counts on the highway in this area- 31,000 VPD.

Building has been well-maintained with recent updates to electrical, parking lot and more. Same owner for 25 years.

Easy access for customers and convenient back alley access.

Busy walk in traffic to property, WalkScore 62, BikeScore 44.