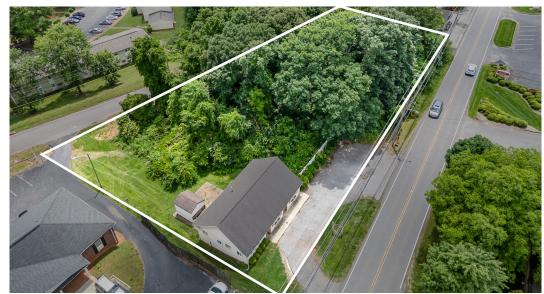

### ESTABLISHED HIGH VISIBILITY OFFICE SPACE

Building sits on a spacious lot with ample parking and offers potential for future expansion. Highlights include on-site parking with easy ingress/egress, Zoned (OI), minutes to downtown Statesville and I -77 and I-40. Whether a veterinarian or investor seeking a well-located commercial asset, 1512 Davie Ave. presents a rare chance to secure property in a growing market with built-in infrastructure.

## ZONED O-I - 1,522 SQFT - MLS 4259023

Established commercial space Statesville, NC. Opportunity awaits this 1,522 sq.ft. commercial property operating as a veterinary clinic. Strategically positioned between Davie Ave and Norwood Rd. High-visibility location offers strong traffic exposure and excellent accessibility, ideal for medical, office or service-based businesses. Well-designed floor plan includes a reception area, operating room, animal holding/exam rooms and office. Storage areas and utility space for smooth operations. A 2015 remodel included new drywall, electric, roof, electric heat pump and some plumbing.