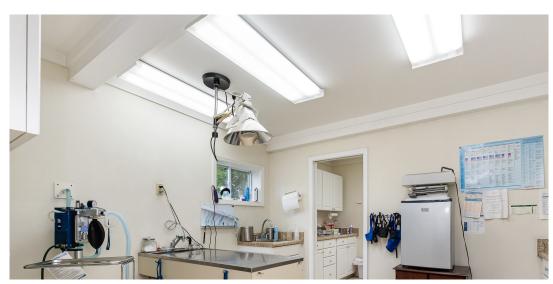

## ZONED O-I - 1,522 SQFT - MLS 4259023

Established commercial space Statesville, NC. Opportunity awaits this 1,522 sq.ft. commercial property operating as a veterinary clinic. Strategically positioned between Davie Ave and Norwood Rd. High-visibility location offers strong traffic exposure and excellent accessibility, ideal for medical, office or service-based businesses. Well-designed floor plan includes a reception area, operating room, animal holding/exam rooms and office. Storage areas and utility space for smooth operations. A 2015 remodel included new drywall, electric, roof, electric heat pump and some plumbing.