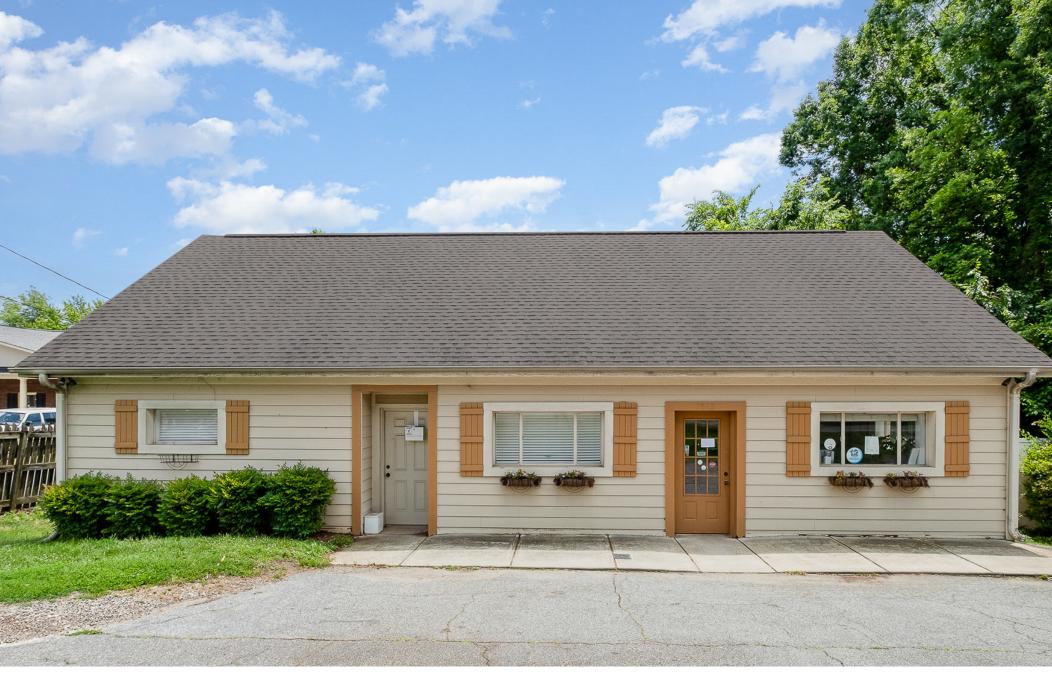

1512 DAVIE AVENUE

STATESVILLE, NC 28677

Offered at \$348,000

### ESTABLISHED HIGH VISIBILITY OFFICE SPACE

Building sits on a spacious lot with ample parking and offers potential for future expansion. Highlights include on-site parking with easy ingress/egress, Zoned (OI), minutes to downtown Statesville and I -77 and I-40. Whether a veterinarian or investor seeking a well-located commercial asset, 1512 Davie Ave. presents a rare chance to secure property in a growing market with built-in infrastructure.

## ZONED O-I - 1,522 SQFT - MLS 4259023

Established commercial space Statesville, NC. Opportunity awaits this 1,522 sq.ft. commercial property operating as a veterinary clinic. Strategically positioned between Davie Ave and Norwood Rd. High-visibility location offers strong traffic exposure and excellent accessibility, ideal for medical, office or service-based businesses. Well-designed floor plan includes a reception area, operating room, animal holding/exam rooms and office. Storage areas and utility space for smooth operations. A 2015 remodel included new drywall, electric, roof, electric heat pump and some plumbing.