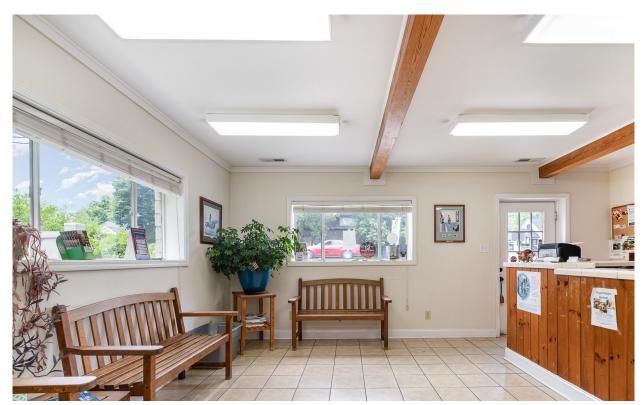

### ESTABLISHED HIGH VISIBILITY OFFICE SPACE

Building sits on a spacious lot with ample parking and offers potential for future expansion. Highlights include on-site parking with easy ingress/egress, Zoned (OI), minutes to downtown Statesville and I -77 and I-40. Whether a veterinarian or investor seeking a well-located commercial asset, 1512 Davie Ave. presents a rare chance to secure property in a growing market with built-in infrastructure.

## ZONED O-I - 1,522 SQFT - MLS 4259023

Established commercial space Statesville, NC. Opportunity awaits this 1,522 sq.ft. commercial property operating as a veterinary clinic. Strategically positioned between Davie Ave and Norwood Rd. High-visibility location offers strong traffic exposure and excellent accessibility, ideal for medical, office or service-based businesses. Well-designed floor plan includes a reception area, operating room, animal holding/exam rooms and office. Storage areas and utility space for smooth operations. A 2015 remodel included new drywall, electric, roof, electric heat pump and some plumbing.