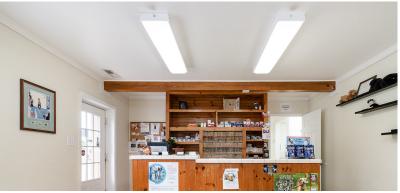

## ZONED O-I - 1,522 SQFT - MLS 4259023

Established commercial space Statesville, NC. Opportunity awaits this 1,522 sq.ft. commercial property operating as a veterinary clinic. Strategically positioned between Davie Ave and Norwood Rd. High-visibility location offers strong traffic exposure and excellent accessibility, ideal for medical, office or service-based businesses. Well-designed floor plan includes a reception area, operating room, animal holding/exam rooms and office. Storage areas and utility space for smooth operations. A 2015 remodel included new drywall, electric, roof, electric heat pump and some plumbing.