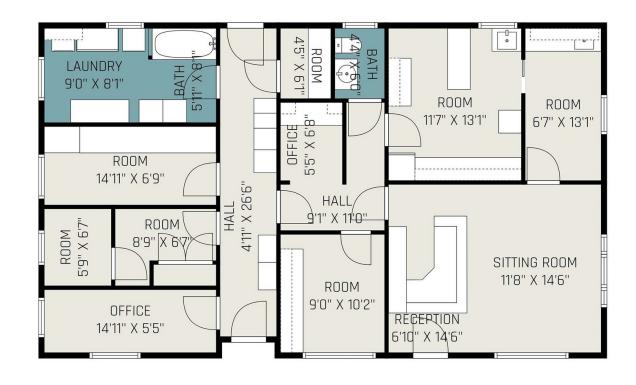

# **1512 DAVIE AVENUE**

Gross Living Area - 1522 Sq Ft Non-Living Area - 120 Sq Ft

Offered at \$348,000

## ZONED O-I - 1,522 SQFT - MLS 4259023

Established commercial space Statesville, NC. Opportunity awaits this 1,522 sq.ft. commercial property operating as a veterinary clinic. Strategically positioned between Davie Ave and Norwood Rd. High-visibility location offers strong traffic exposure and excellent accessibility, ideal for medical, office or service-based businesses. Well-designed floor plan includes a reception area, operating room, animal holding/exam rooms and office. Storage areas and utility space for smooth operations. A 2015 remodel included new drywall, electric, roof, electric heat pump and some plumbing.