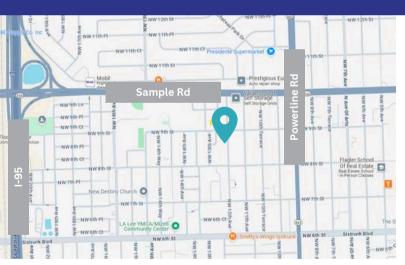

## LAND IN FORT LAUDERDALE

833-839 NW 12<sup>th</sup> Ave, Fort Lauderdale, FL

8,975 +/- SQFT

- Rare land opportunity in Fort Lauderdale
- Zoned in Residential Multifamily Mid Rise / Medium High-Density district
- Largest cross streets are W Sunrise Blvd and Powerline Rd (right off I-95)
- Proposed **four** 2-story townhomes