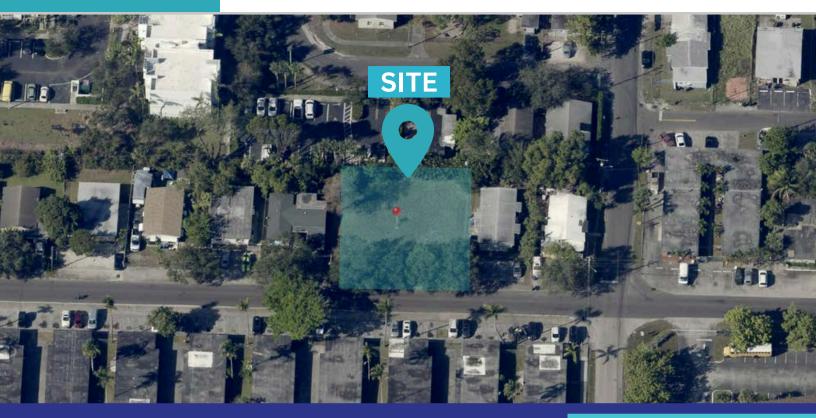

## LAND IN FORT LAUDERDALE

833-839 NW 12<sup>th</sup> Ave, Fort Lauderdale, FL

8,975 +/- SQFT

- Rare land opportunity in Fort Lauderdale
- Zoned in Residential Multifamily Mid Rise / Medium High-Density district
- Largest cross streets are W Sunrise Blvd and Powerline Rd (right off I-95)
- Proposed **four** 2-story townhomes

## FOR SALE LAND IN FORT LAUDERDALE

833-839 NW 12<sup>th</sup> Ave, Fort Lauderdale, FL

8,975 +/- SQFT