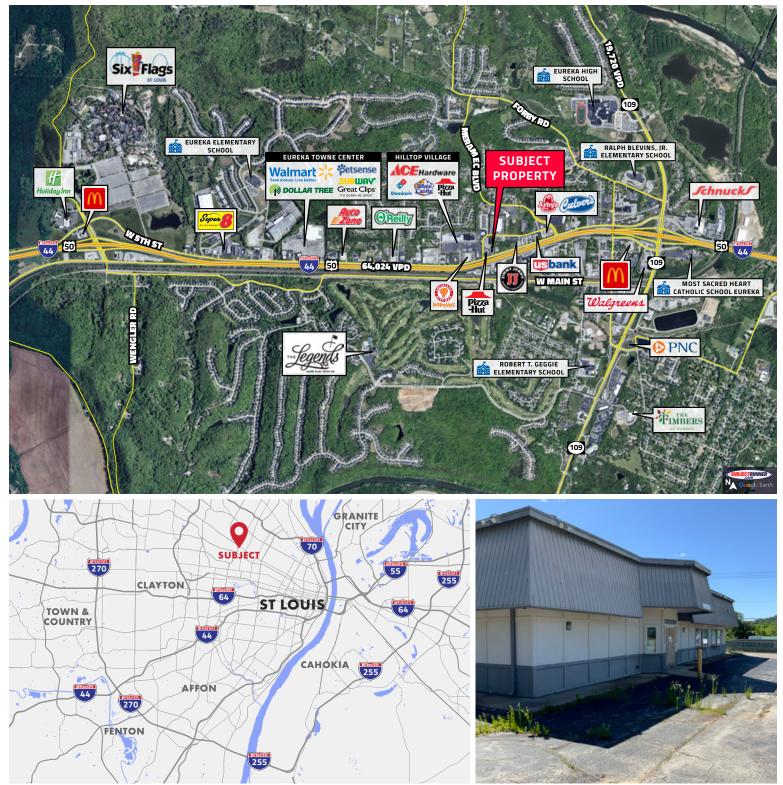

### 76 Hilltop Village Center Dr EUREKA, MO 63025

## HIGHLIGHTS

- High Exposure Location 64,024 VPD on I-44
- Located on W. 5th Street midway between 109 and Six Flags Rd
- 1-mile east of Wal-Mart and 3-miles east of Six Flags
- 2,352 SF Building
- 26,572 SF Lot
- 153 Feet Frontage
- 2-Curb Cuts
- Zoned C-Commercial
- Former Urgent Care- Constructed as a Naugles Restaurant