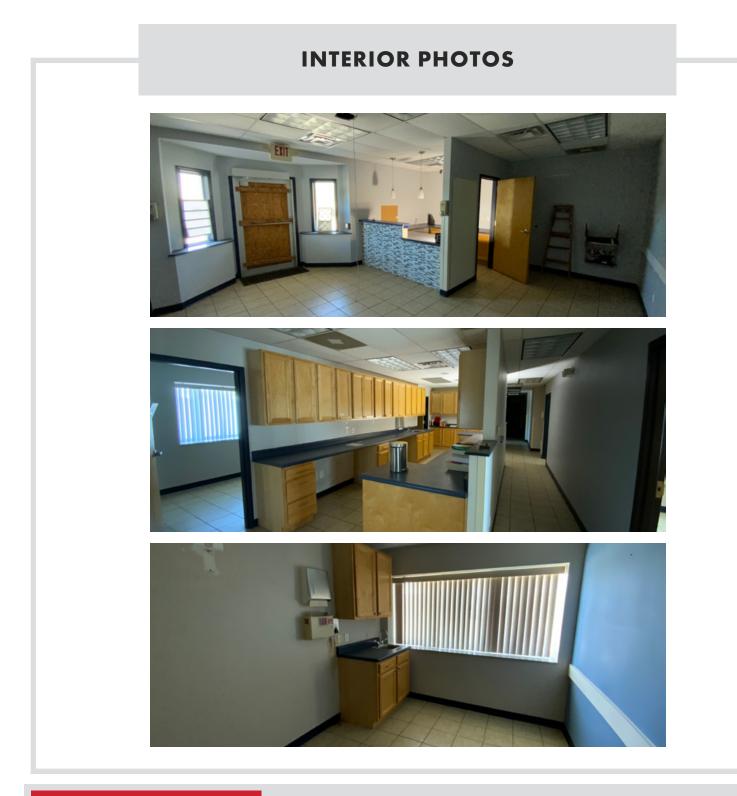

### 76 Hilltop Village Center Dr EUREKA, MO 63025

## HIGHLIGHTS

- High Exposure Location 64,024 VPD on I-44
- Located on W. 5th Street midway between 109 and Six Flags Rd
- 1-mile east of Wal-Mart and 3-miles east of Six Flags
- 2,352 SF Building
- 26,572 SF Lot
- 153 Feet Frontage
- 2-Curb Cuts
- Zoned C-Commercial
- Former Urgent Care- Constructed as a Naugles Restaurant