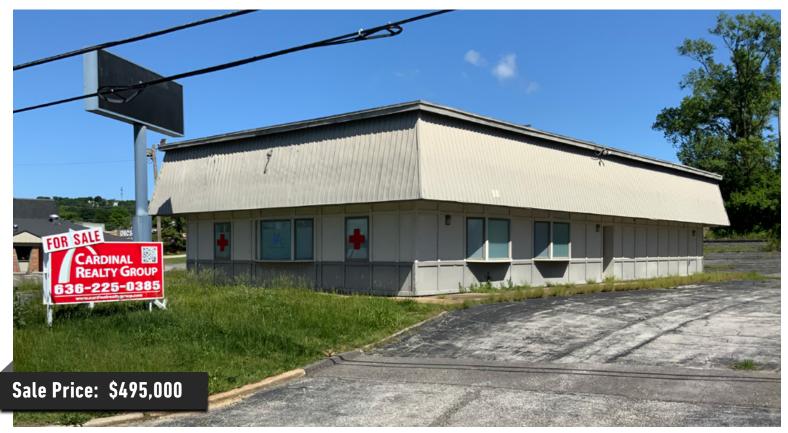

### 76 Hilltop Village Center Dr EUREKA, MO 63025

## HIGHLIGHTS

- High Exposure Location 64,024 VPD on I-44
- Located on W. 5th Street midway between 109 and Six Flags Rd
- 1-mile east of Wal-Mart and 3-miles east of Six Flags
- 2,352 SF Building
- 26,572 SF Lot
- 153 Feet Frontage
- 2-Curb Cuts
- Zoned C-Commercial
- Former Urgent Care- Constructed as a Naugles Restaurant