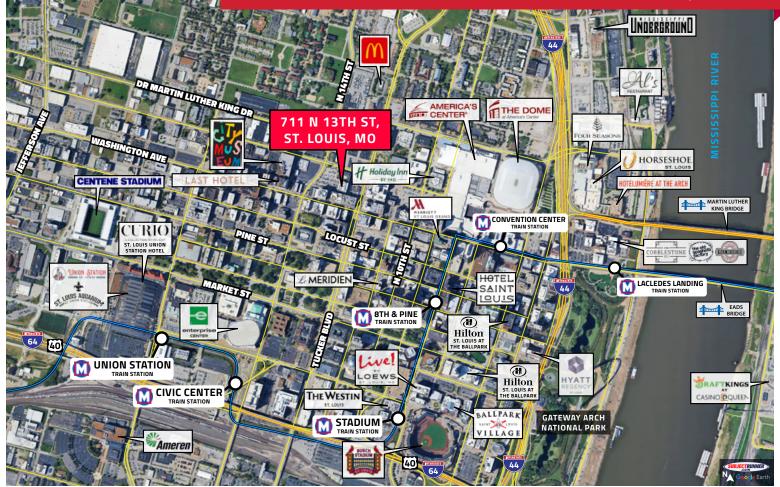

#### LOCATION OVERVIEW

The Elder Shirt Lofts Building is located ½ blocks north of Washington Ave., one block west of Tucker Blvd., in Downtown St. Louis.