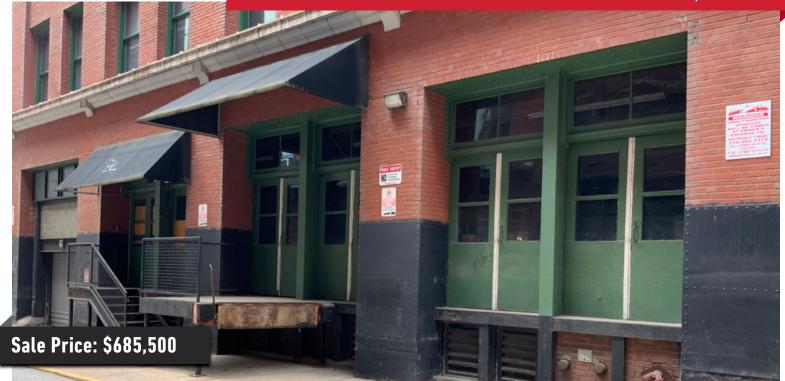

#### PROPERTY HIGHLIGHTS

- Open Approximately 12,480 SF
- Wood Columns: 16' x 16' spacing
- High Ceilings: 15 ft
- Electrical Supply: Heavy electric, 3-phase
- Flooring: Concrete
- Truck Dock: Located on the south side of the building
- Ancillary Space: Approximately 3,500 SF, including four office suites, a conference room, a kitchen, restrooms, and more
- Safety Features: Fully sprinklered
- · Lighting: Brightly lit with large windows on all four sides
- Previous Use: Former Downtown Social Club, The Den
- Renovated: 2006