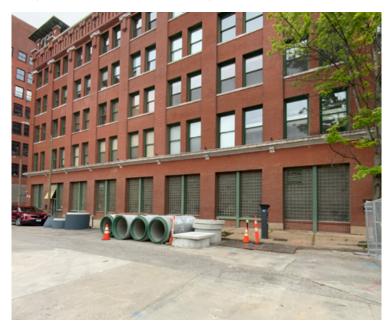

#### PROPERTY HIGHLIGHTS

- Open Approximately 12,480 SF
- Wood Columns: 16' x 16' spacing
- High Ceilings: 15 ft
- Electrical Supply: Heavy electric, 3-phase
- Flooring: Concrete
- Truck Dock: Located on the south side of the building
- Ancillary Space: Approximately 3,500 SF, including four office suites, a conference room, a kitchen, restrooms, and more
- Safety Features: Fully sprinklered
- · Lighting: Brightly lit with large windows on all four sides
- Previous Use: Former Downtown Social Club, The Den
- Renovated: 2006