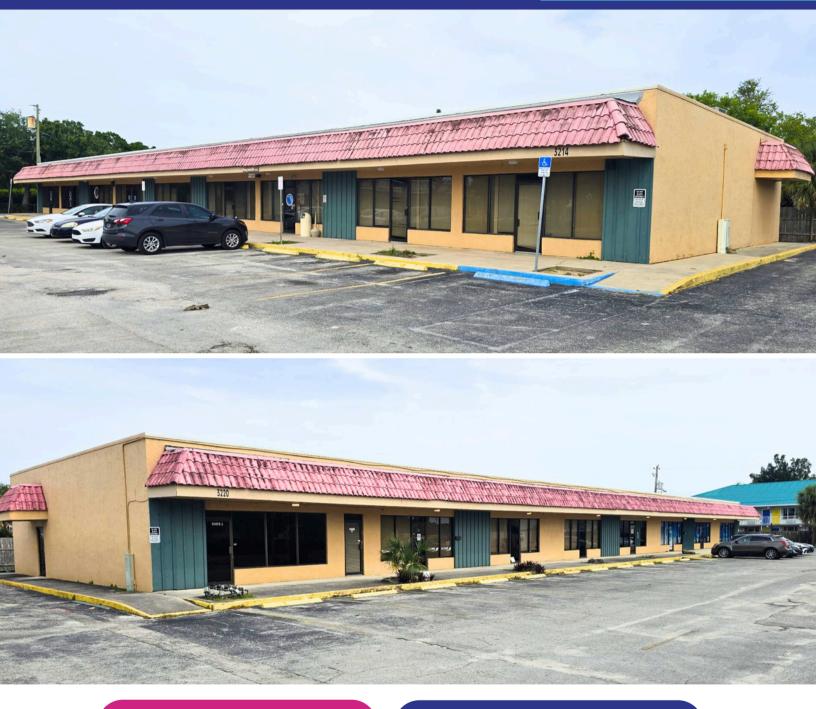

## 3214 & 3220 S US 1 Highway, Ft. Pierce, FL 21,464 +/- SQFT

- **TWO** freestanding buildings
- Lot size: 80,586 +/- SQFT
- **100% occupancy** with government & private tenants
- Excellent visibility and access on

#### 3214 & 3220 S US 1 Highway, Ft. Pierce, FL

21,464 +/- SQFT