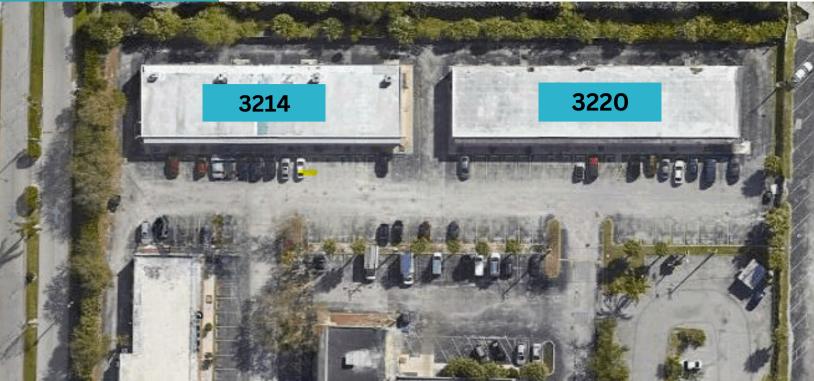

## 3214 & 3220 S US 1 Highway, Ft. Pierce, FL 21,464 +/- SQFT

- **TWO** freestanding buildings
- Lot size: 80,586 +/- SQFT
- **100% occupancy** with government & private tenants
- Excellent visibility and access on

#### US Highway 1

- Located in high-growth corridor
- Cap rate: 5.6%

Call or text **954-224-8773** 

#### 3214 & 3220 S US 1 Highway, Ft. Pierce, FL

21,464 +/- SQFT