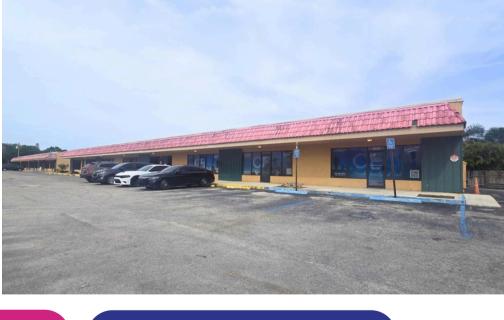

## 3214 & 3220 S US 1 Highway, Ft. Pierce, FL 21,464 +/- SQFT

- **TWO** freestanding buildings
- Lot size: 80,586 +/- SQFT
- **100% occupancy** with government & private tenants
- Excellent visibility and access on

#### 3214 & 3220 S US 1 Highway, Ft. Pierce, FL

21,464 +/- SQFT