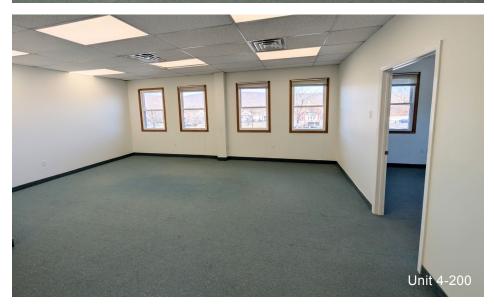

#### Suite 1 - Unit 4-200

- +/- 5000 sf Condo located in two story building
- Five (5) private offices
- Multiple private entrances
- Four (4) restrooms
- Abundant natural light
- Fully air conditioned
- Can be delivered vacant
- Asking Price: \$685,000.00