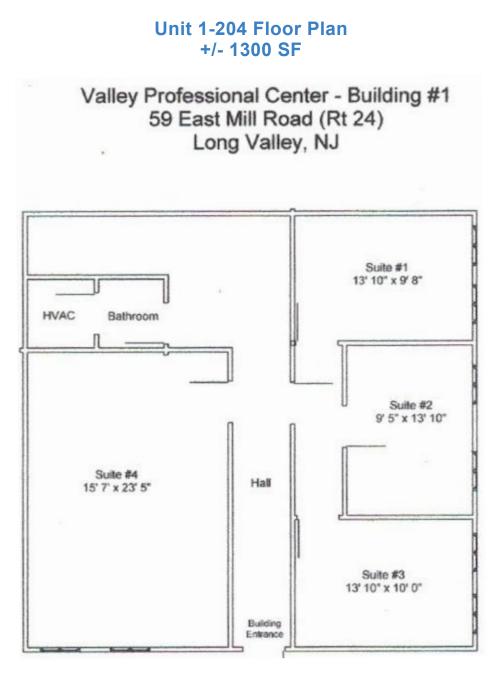

### Suite 2 - Unit 1-204

- +/- 1300 sf Condo located in two story building
- Four (4) private offices
- Abundant natural light
- Wheelchair lift available
- · Fully air conditioned
- Can be delivered vacant
- Asking Price: \$145,000.00