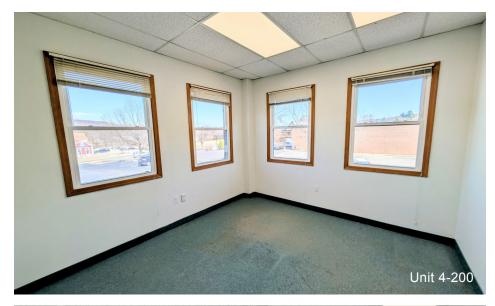

#### Suite 1 - Unit 4-200

- +/- 5000 sf Condo located in two story building
- Five (5) private offices
- Multiple private entrances
- Four (4) restrooms
- Abundant natural light
- Fully air conditioned
- Can be delivered vacant
- Asking Price: \$685,000.00