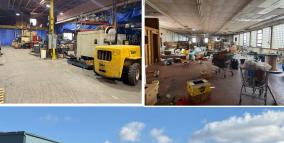

## Tuesday, March 25, 2025 at 11:00am

Purchase Both Properties for an Excellent Opportunity for 200' Road Frontage on Station Rd!!!

O'Road Frontage

- 70' Road Frontage
- Previously a Potato Chip Factory and Industrial Plant
- 8 total loading docks (1 has dock plate attached) 5 of the 8 docks are "cross docks" for shipping & receiving
- 50+ parking spaces Brick & Block Exterior
- Well and Public Sewer Central A/C Natural gas heat
- Ceiling Heights 14 Ft. to 20 Ft. Clearances