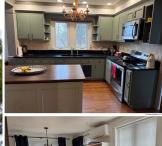

View Tenant Income on Documents Section, Total Net Income 2025 \$248,000

Tuesday, March 4th & Tuesday, March 11th from 11AM to 1PM PREVIEWS

3BR/2BA, 2.5 Story Home with 130' Frontage on Station Road

- 130' Road Frontage
  2.5 Story Home
  2200± SF
  3 BR/2 Full BA
  Full Kitchen
- Dining Room Living Room Additional Sun Room Wood Burning Fireplace
- 16x16 Flagstone Patio Driveway Slate/Rubber & Shingle Roof 0.6864± Acre Lot