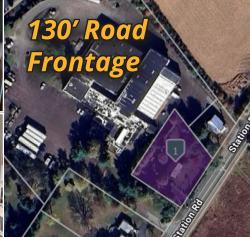

View Tenant Income on Documents Section, Total Net Income 2025 \$248,000

Tuesday, March 4th & Tuesday, March 11th from 11AM to 1PM PREVIEWS

3BR/2BA, 2.5 Story Home with 130' Frontage on Station Road

- 130' Road Frontage
  2.5 Story Home
  2200± SF
  3 BR/2 Full BA
  Full Kitchen
- Dining Room Living Room Additional Sun Room Wood Burning Fireplace
- 16x16 Flagstone Patio Driveway Slate/Rubber & Shingle Roof 0.6864± Acre Lot