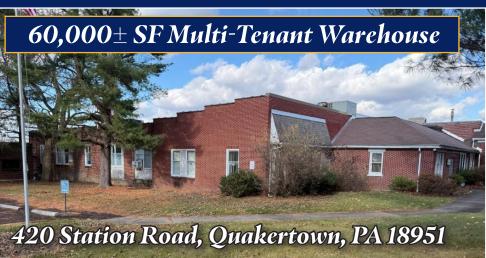

2 PROPERTIES | POSSIBLE 200' ROAD FRONTAGE ON STATION RD.

## Tuesday, March 25, 2025 at 11:00am

Purchase Both Properties for an Excellent Opportunity for 200' Road Frontage on Station Rd!!!

O'Road Frontage

- 70' Road Frontage
- Previously a Potato Chip Factory and Industrial Plant
- 8 total loading docks (1 has dock plate attached) 5 of the 8 docks are "cross docks" for shipping & receiving
- 50+ parking spaces Brick & Block Exterior
- Well and Public Sewer Central A/C Natural gas heat
- Ceiling Heights 14 Ft. to 20 Ft. Clearances