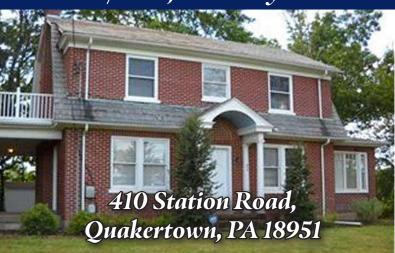

View Tenant Income on Documents Section, Total Net Income 2025 \$248,000

Tuesday, March 4th & Tuesday, March 11th from 11AM to 1PM PREVIEWS

3BR/2BA, 2.5 Story Home with 130' Frontage on Station Road

- 130' Road Frontage
  2.5 Story Home
  2200± SF
  3 BR/2 Full BA
  Full Kitchen
- Dining Room Living Room Additional Sun Room Wood Burning Fireplace
- 16x16 Flagstone Patio Driveway Slate/Rubber & Shingle Roof 0.6864± Acre Lot