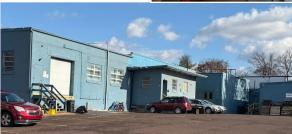

## Tuesday, March 25, 2025 at 11:00am

Purchase Both Properties for an Excellent Opportunity for 200' Road Frontage on Station Rd!!!

O'Road Frontage

- 70' Road Frontage
- Previously a Potato Chip Factory and Industrial Plant
- 8 total loading docks (1 has dock plate attached) 5 of the 8 docks are "cross docks" for shipping & receiving
- 50+ parking spaces Brick & Block Exterior
- Well and Public Sewer Central A/C Natural gas heat
- Ceiling Heights 14 Ft. to 20 Ft. Clearances