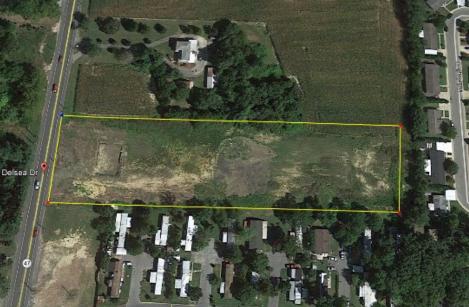

## **Unique Commercial Development Opportunity in Cumberland County**

Available for purchase, this 3.4-acre vacant commercial parcel offers an exceptional location with over 200 feet of road frontage along the heavily trafficked North Delsea Drive (RT 47) in the heart of Cumberland County. The parcel benefits from high visibility and is situated in a prime position between Garden and Wheat Roads, providing easy access to Route 55 (just 1.5 miles away).

Previously approved for a 10,525 SF Church building with a site plan allowing for 84 parking spaces, this property offers a range of potential uses. The front 1.8 acres is zoned under the City of Vineland's Business District (B3), allowing for multiple commercial uses, while the rear 1.6 acres is zoned Residential (R-4), offering flexible development options.