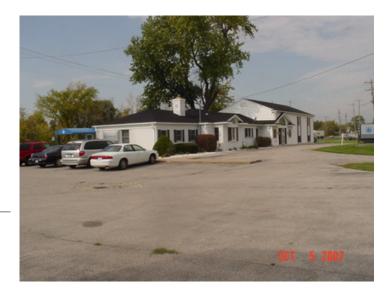

## **Property Overview**

This property is located at State and Midland Roads in Saginaw Township having over 25,000 cars a day passing by. It is split level offering a handi-cap bathroom and conference room on the main floor. It also, has built-in multiple station for personal sale management.

## **Property Images**

Triangleaerial