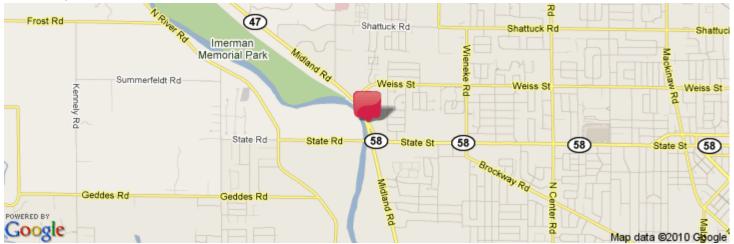

#### Location

Address: 2085 Midland Road County: Saginaw
Saginaw, MI 48603 MSA: Saginaw-Saginaw Township North

Frost Rd (47) Shattuck Rd Imerman Memorial Park Summerfeldt Rd Weiss St Kennely Rd State Rd State Rd (58) (58) Geddes Rd POWERED BY Google Map data @2010