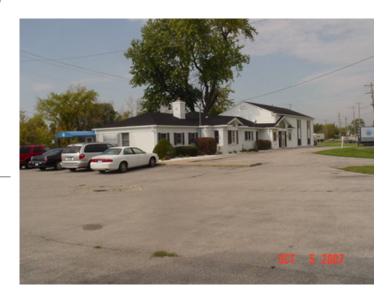

## **Property Overview**

This property is located at State and Midland Roads in Saginaw Township having over 25,000 cars a day passing by. It is split level offering a handi-cap bathroom and conference room on the main floor. It also, has built-in multiple station for personal sale management.

## **Property Images**

Triangleaerial