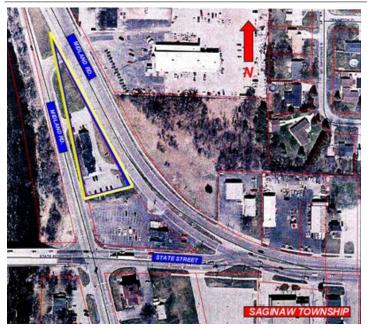

## **Property Overview**

This property is located at State and Midland Roads in Saginaw Township having over 25,000 cars a day passing by. It is split level offering a handi-cap bathroom and conference room on the main floor. It also, has built-in multiple station for personal sale management.

### **Area & Location**

Market Type:MediumRoad Type:HighwayProperty Located Between:State & Midland RoadsProperty Visibility:Excellent

#### Location

Address: 2085 Midland Road County: Saginaw
Saginaw, MI 48603 MSA: Saginaw-Saginaw Township North

Frost Rd (47) Shattuck Rd Imerman Memorial Park Summerfeldt Rd Weiss St Kennely Rd State Rd State Rd (58) (58) Geddes Rd POWERED BY Google Map data @2010