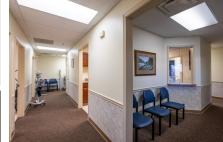

## 3450 Old Washington Road, Unit 202, Waldorf, MD "CAMBRIDGE PROFESSIONAL CENTER"

- 1,879 SF +/- MEDICAL OFFICE CONDOMINIUM
- WAITING ROOM WITH RECEPTION AREA
- SIX (6) PRIVATE EXAM ROOMS/OFFICES
- IN-SUITE RESTROOM
- LAB/NURSES STATION
- BREAK ROOM WITH KITCHENETTE
- UPGRADED CABINET FINISHES THROUGHOUT THE SUITE
- UNIT LOCATED DIRECTLY ACROSS FROM ELEVATORS ON 2ND FLOOR