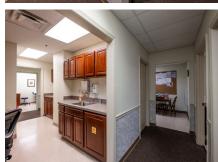

## 3450 Old Washington Road, Unit 202, Waldorf, MD "CAMBRIDGE PROFESSIONAL CENTER"

- 1,879 SF +/- MEDICAL OFFICE CONDOMINIUM
- WAITING ROOM WITH RECEPTION AREA
- SIX (6) PRIVATE EXAM ROOMS/OFFICES
- IN-SUITE RESTROOM
- LAB/NURSES STATION
- BREAK ROOM WITH KITCHENETTE
- UPGRADED CABINET FINISHES THROUGHOUT THE SUITE
- UNIT LOCATED DIRECTLY ACROSS FROM ELEVATORS ON 2ND FLOOR