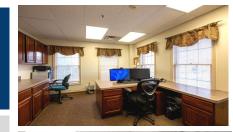

## 3450 Old Washington Road, Unit 202, Waldorf, MD "CAMBRIDGE PROFESSIONAL CENTER"

- 1,879 SF +/- MEDICAL OFFICE CONDOMINIUM
- WAITING ROOM WITH RECEPTION AREA
- SIX (6) PRIVATE EXAM ROOMS/OFFICES
- IN-SUITE RESTROOM
- LAB/NURSES STATION
- BREAK ROOM WITH KITCHENETTE
- UPGRADED CABINET FINISHES THROUGHOUT THE SUITE
- UNIT LOCATED DIRECTLY ACROSS FROM ELEVATORS ON 2ND FLOOR