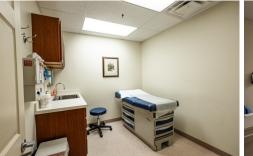

## 3450 Old Washington Road, Unit 202, Waldorf, MD "CAMBRIDGE PROFESSIONAL CENTER"

- 1,879 SF +/- MEDICAL OFFICE CONDOMINIUM
- WAITING ROOM WITH RECEPTION AREA
- SIX (6) PRIVATE EXAM ROOMS/OFFICES
- IN-SUITE RESTROOM
- LAB/NURSES STATION
- BREAK ROOM WITH KITCHENETTE
- UPGRADED CABINET FINISHES THROUGHOUT THE SUITE
- UNIT LOCATED DIRECTLY ACROSS FROM ELEVATORS ON 2ND FLOOR