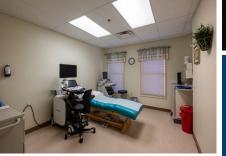

## 3450 Old Washington Road, Unit 202, Waldorf, MD "CAMBRIDGE PROFESSIONAL CENTER"

- 1,879 SF +/- MEDICAL OFFICE CONDOMINIUM
- WAITING ROOM WITH RECEPTION AREA
- SIX (6) PRIVATE EXAM ROOMS/OFFICES
- IN-SUITE RESTROOM
- LAB/NURSES STATION
- BREAK ROOM WITH KITCHENETTE
- UPGRADED CABINET FINISHES THROUGHOUT THE SUITE
- UNIT LOCATED DIRECTLY ACROSS FROM ELEVATORS ON 2ND FLOOR