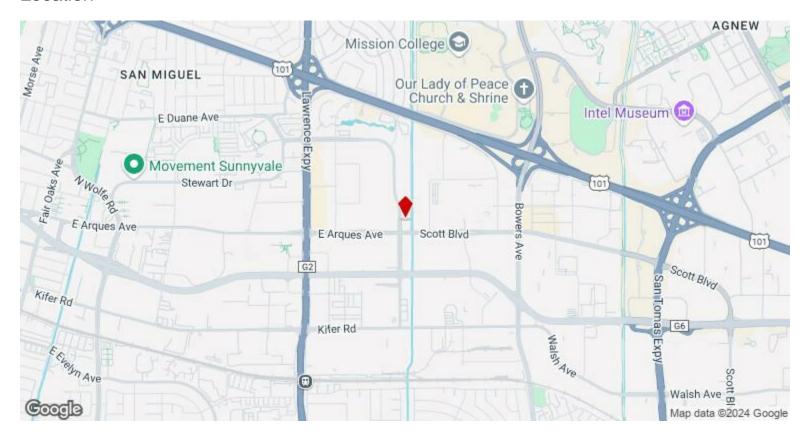

ption to repurchase the building anytime during the lease period at the current appraised value, at that point in time....If this type of sale fits your investment portfolio or strategy, please reach out TODAY, before some other fortunate buyer puts the property under contract.

View the full listing here: https://www.loopnet.com/Listing/420-Oakmead-Pky-Sunnyvale-CA/33707854/

Price: \$10,000,000

Property Type: Industrial
Property Subtype: Industrial

Building Class: B

Sale Type: Investment

Cap Rate: 5.50% Lot Size: 1.08 AC

Gross Building Area: 31,840 SF

Rentable Building

31,068 SF

Area

Sale Conditions: Sale Leaseback

No. Stories:

Year Built: 1975 Tenancy: Single

Parking Ratio: 3.3/1,000 SF

Zoning Description: ML, Sunnyvale

420 Oakmead Pky, Sunnyvale, CA 94085

#### Location



420 Oakmead Pky, Sunnyvale, CA 94085

#### Property Photos





unnamed (2) unnamed (4)

420 Oakmead Pky, Sunnyvale, CA 94085

#### Property Photos





unnamed (10)-min unnamed (11)-min

420 Oakmead Pky, Sunnyvale, CA 94085

#### Property Photos





unnamed (17) unnamed (18)

420 Oakmead Pky, Sunnyvale, CA 94085

#### Property Photos





unnamed (26) unnamed (27) (1)

420 Oakmead Pky, Sunnyvale, CA 94085

#### Property Photos





unnamed (29) Procedure Room 4

420 Oakmead Pky, Sunnyvale, CA 94085

#### Property Photos





Procedure Room 1 Animal Room Photo 2

420 Oakmead Pky, Sunnyvale, CA 94085

#### Property Photos





4-Hood 1-MidRange View

2-Far View of Middle Hoood and Shatanu hood (from left to right)

420 Oakmead Pky, Sunnyvale, CA 94085

## Property Photos



2- Hood 1-Lef