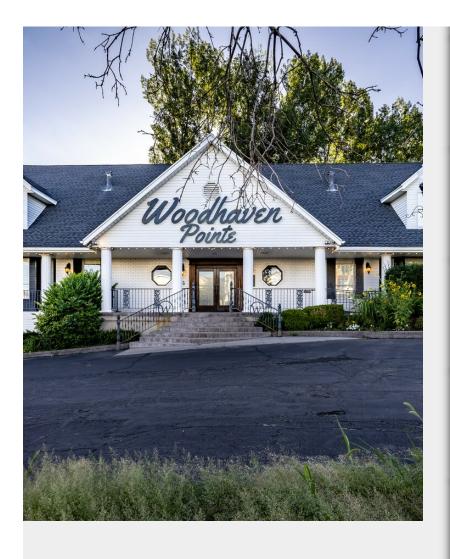

#### **Woodhaven Pointe**

6775 S 900 E, Midvale, UT 84047

Cheryl Acker
Utah Key Real Estate
6775 S 900 E, Suite 102,Midvale, UT 84047
cheryl.utahkey@gmail.com
(385) 787-7799

| Price:                  | \$4,000,000              |
|-------------------------|--------------------------|
| Property Type:          | Office                   |
| Property Subtype:       | Loft/Creative Space      |
| Building Class:         | В                        |
| Sale Type:              | Investment or Owner User |
| Lot Size:               | 1.15 AC                  |
| Rentable Building Area: | 12,762 SF                |
| Rentable Building Area: | 11,441 SF                |
| No. Stories:            | 3                        |
| Year Built:             | 1979                     |
| Tenancy:                | Single                   |
| Parking Ratio:          | 6.56/1,000 SF            |
| Zoning Description:     | RC                       |
| APN / Parcel ID:        | 22-20-376-044-0000       |
| Walk Score ®:           | 64 (Somewhat Walkable)   |
|                         |                          |

#### **Woodhaven Pointe**

\$4,000,000

Versatile Turnkey Property for Sale – Ideal for Events, Worship, Education, or Dining!

Imagine owning a prime, fully operational venue that adapts seamlessly to a variety of uses! We are thrilled to present a versatile, turnkey property that offers boundless potential for hosting events, religious services, educational activities, or dining experiences. This beautifully remodeled space is ready to accommodate your vision and meet your needs.

• Updated, now offers more versatile space options, allowing for a wide range of office use or events.

6775 S 900 E, Midvale, UT 84047