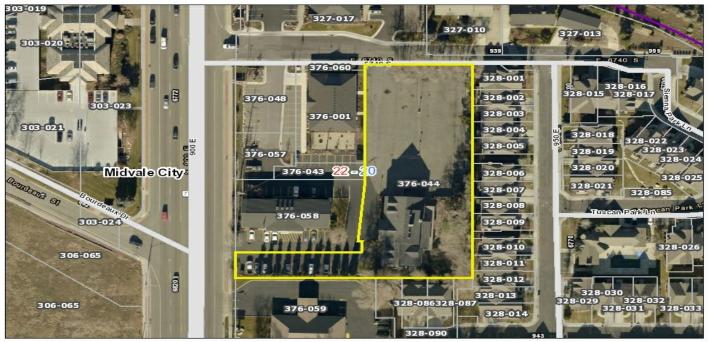

#### **Woodhaven Pointe**

6775 S 900 E, Midvale, UT 84047

Cheryl Acker
Utah Key Real Estate
6775 S 900 E, Suite 102,Midvale, UT 84047
cheryl.utahkey@gmail.com
(385) 787-7799

| Price:                  | \$4,000,000              |
|-------------------------|--------------------------|
| Property Type:          | Office                   |
| Property Subtype:       | Loft/Creative Space      |
| Building Class:         | В                        |
| Sale Type:              | Investment or Owner User |
| Lot Size:               | 1.15 AC                  |
| Rentable Building Area: | 12,762 SF                |
| Rentable Building Area: | 11,441 SF                |
| No. Stories:            | 3                        |
| Year Built:             | 1979                     |
| Tenancy:                | Single                   |
| Parking Ratio:          | 6.56/1,000 SF            |
| Zoning Description:     | RC                       |
| APN / Parcel ID:        | 22-20-376-044-0000       |
| Walk Score ®:           | 64 (Somewhat Walkable)   |
|                         |                          |

#### Му Мар

October 5, 2016

0 0.01 0.02 0.04 ml 0 0.015 0.03 0.06 km

Sources: Esri, HERE, DeLorme, USGS, Intermap, Increment P Corp. NRCAN, Esri Japan, METI, Esri China (Hong Kong), Esri (Thalland),

of the layers Building Photo