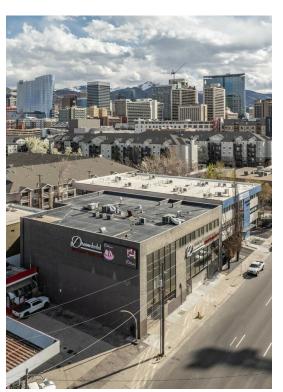

#### **Dream Dental Building**

\$3,250,000

Experience exceptional downtown convenience with the prime office facilities at 264-268 W 400 S in Salt Lake City, Utah. This rare opportunity allows businesses to place themselves in a strategic location for effortless access to downtown amenities, restaurants, and transportation.

264-268...

- 264-268 W 400 S offers a turnkey office with a full build-out as a dental practice and a prime location near the heart of Downtown Salt Lake City.
- Versatile property in a dense residential market near traffic-driving amenities, making it ideal for a range of office or retail uses.
- Places businesses within five minutes of Temple Square, the Salt Palace Convention Center, The Delta Center, City Creek Center, and much more.
- Located within a qualified Opportunity Zone, providing valuable potential capital gains tax incentives.
- Growing 3-mile population of more than 150,000 contributed over \$1.9 billion in consumer spending during 2023.