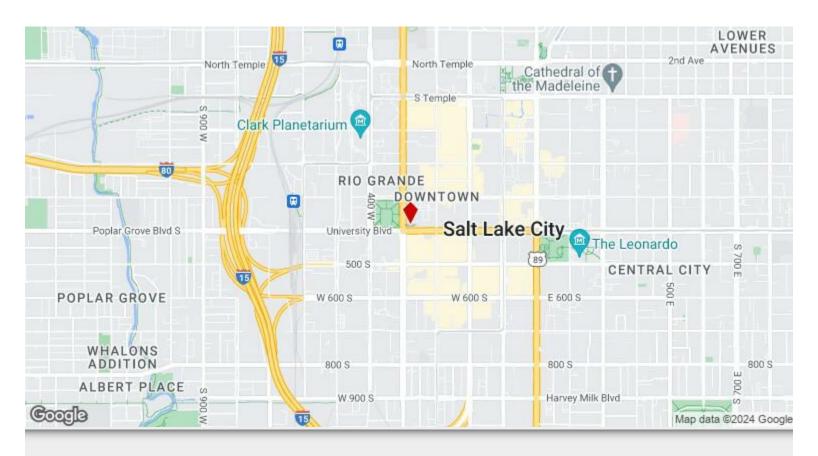

# **Dream Dental Building** 268 W 400 S, Salt Lake City, UT 84101

Cheryl Acker
Utah Key Real Estate
6775 S 900 E, Suite 102,Midvale, UT 84047
cheryl.utahkey@gmail.com
(385) 787-7799

| Price:                  | \$3,250,000              |
|-------------------------|--------------------------|
| Property Type:          | Office                   |
| Property Subtype:       | Medical                  |
| Building Class:         | В                        |
| Sale Type:              | Investment or Owner User |
| Lot Size:               | 0.26 AC                  |
| Rentable Building Area: | 14,930 SF                |
| Rentable Building Area: | 14,930 SF                |
| No. Stories:            | 3                        |
| Year Built:             | 1979                     |
| Tenancy:                | Multiple                 |
| Parking Ratio:          | 1.71/1,000 SF            |
| Zoning Description:     | D-2                      |
| APN / Parcel ID:        | 15-01-402-010-0000       |
| Walk Score ®:           | 91 (Walker's Paradise)   |
|                         |                          |

#### **Dream Dental Building**

\$3,250,000

Experience exceptional downtown convenience with the prime office facilities at 264-268 W 400 S in Salt Lake City, Utah. This rare opportunity allows businesses to place themselves in a strategic location for effortless access to downtown amenities, restaurants, and transportation.