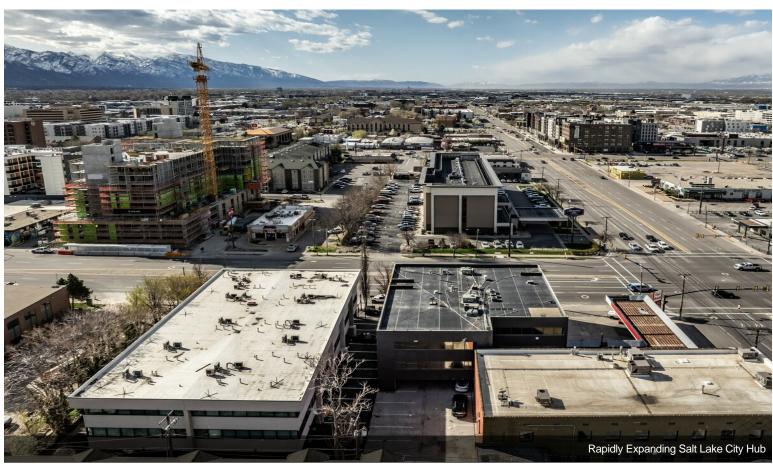

#### **Dream Dental Building**

\$3,250,000

Experience exceptional downtown convenience with the prime office facilities at 264-268 W 400 S in Salt Lake City, Utah. This rare opportunity allows businesses to place themselves in a strategic location for effortless access to downtown amenities, restaurants, and transportation.

264-268...

- 264-268 W 400 S offers a turnkey office with a full build-out as a dental practice and a prime location near the heart of Downtown Salt Lake City.
- Versatile property in a dense residential market near traffic-driving amenities, making it ideal for a range of office or retail uses.
- Places businesses within five minutes of Temple Square, the Salt Palace Convention Center, The Delta Center, City Creek Center, and much more.
- Located within a qualified Opportunity Zone, providing valuable potential capital gains tax incentives.
- Growing 3-mile population of more than 150,000 contributed over \$1.9 billion in consumer spending during 2023.