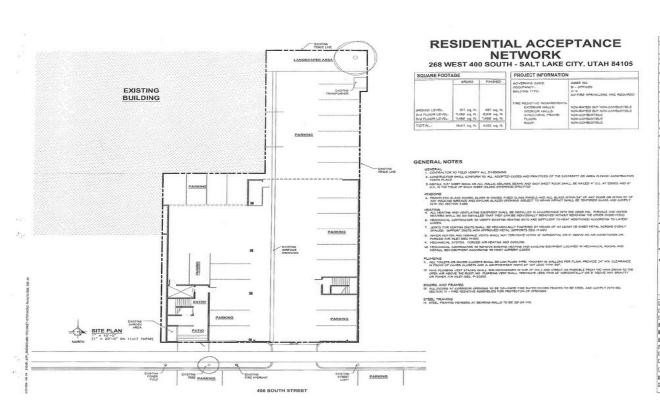

es, restaurants, and transportation.

264-268...

- 264-268 W 400 S offers a turnkey office with a full build-out as a dental practice and a prime location near the heart of Downtown Salt Lake City.
- Versatile property in a dense residential market near traffic-driving amenities, making it ideal for a range of office or retail uses.
- Places businesses within five minutes of Temple Square, the Salt Palace Convention Center, The Delta Center, City Creek Center, and much more.
- Located within a qualified Opportunity Zone, providing valuable potential capital gains tax incentives.
- Growing 3-mile population of more than 150,000 contributed over \$1.9 billion in consumer spending during 2023.







268 W 400 S, Salt Lake City, UT 84101











































2nd Floor