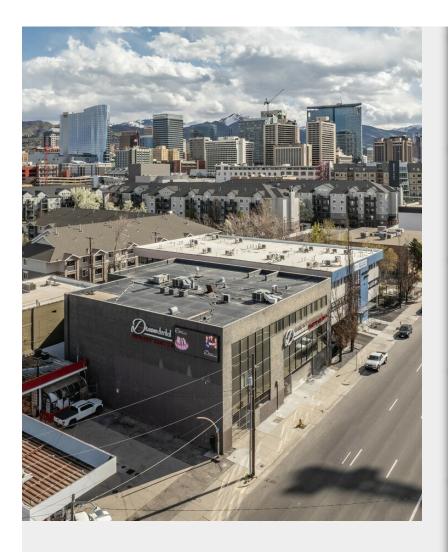

#### **Dream Dental Building**

\$3,250,000

Experience exceptional downtown convenience with the prime office facilities at 264-268 W 400 S in Salt Lake City, Utah. This rare opportunity allows businesses to place themselves in a strategic location for effortless access to downtown amenities, restaurants, and transportation.

264-268...

- 264-268 W 400 S offers a turnkey office with a full build-out as a dental practice and a prime location near the heart of Downtown Salt Lake City.
- Versatile property in a dense residential market near traffic-driving amenities, making it ideal for a range of office or retail uses.
- Places businesses within five minutes of Temple Square, the Salt Palace Convention Center, The Delta Center, City Creek Center, and much more.
- Located within a qualified Opportunity Zone, providing valuable potential capital gains tax incentives.
- Growing 3-mile population of more than 150,000 contributed over \$1.9 billion in consumer spending during 2023.