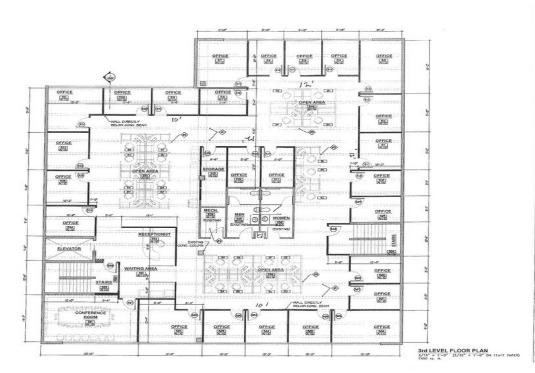

to downtown amenities, restaurants, and transportation.

264-268...

- 264-268 W 400 S offers a turnkey office with a full build-out as a dental practice and a prime location near the heart of Downtown Salt Lake City.
- Versatile property in a dense residential market near traffic-driving amenities, making it ideal for a range of office or retail uses.
- Places businesses within five minutes of Temple Square, the Salt Palace Convention Center, The Delta Center, City Creek Center, and much more.
- Located within a qualified Opportunity Zone, providing valuable potential capital gains tax incentives.
- Growing 3-mile population of more than 150,000 contributed over \$1.9 billion in consumer spending during 2023.







268 W 400 S, Salt Lake City, UT 84101











































2nd Floor