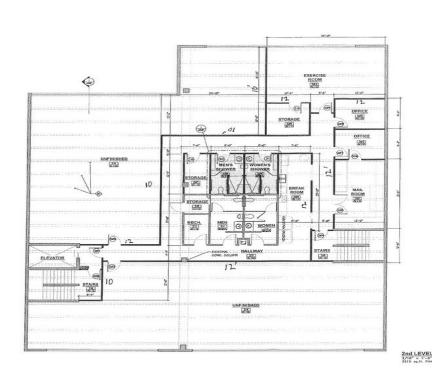

owntown amenities, restaurants, and transportation.

264-268...

- 264-268 W 400 S offers a turnkey office with a full build-out as a dental practice and a prime location near the heart of Downtown Salt Lake City.
- Versatile property in a dense residential market near traffic-driving amenities, making it ideal for a range of office or retail uses.
- Places businesses within five minutes of Temple Square, the Salt Palace Convention Center, The Delta Center, City Creek Center, and much more.
- Located within a qualified Opportunity Zone, providing valuable potential capital gains tax incentives.
- Growing 3-mile population of more than 150,000 contributed over \$1.9 billion in consumer spending during 2023.







268 W 400 S, Salt Lake City, UT 84101











































2nd Floor