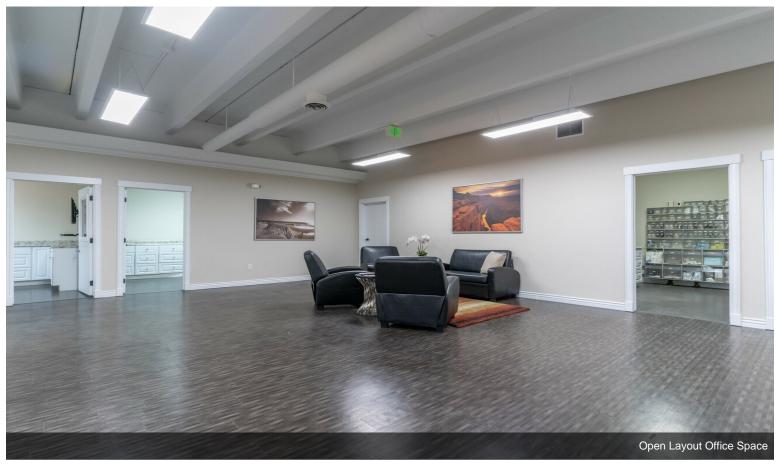

#### **Dream Dental Building**

\$3,250,000

Experience exceptional downtown convenience with the prime office facilities at 264-268 W 400 S in Salt Lake City, Utah. This rare opportunity allows businesses to place themselves in a strategic location for effortless access to downtown amenities, restaurants, and transportation.

264-268...

- 264-268 W 400 S offers a turnkey office with a full build-out as a dental practice and a prime location near the heart of Downtown Salt Lake City.
- Versatile property in a dense residential market near traffic-driving amenities, making it ideal for a range of office or retail uses.
- Places businesses within five minutes of Temple Square, the Salt Palace Convention Center, The Delta Center, City Creek Center, and much more.
- Located within a qualified Opportunity Zone, providing valuable potential capital gains tax incentives.
- Growing 3-mile population of more than 150,000 contributed over \$1.9 billion in consumer spending during 2023.