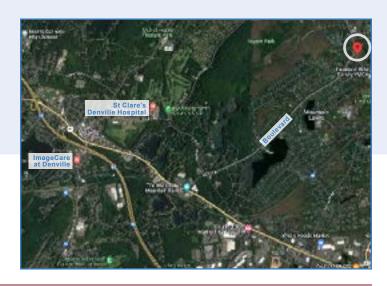

## **PROPERTY FEATURES**

- At intersection of Mt. Lakes Blvd & Fanny Rd
- Abundant parking in front & rear of building
- · Signage on Mt. Lakes Blvd
- Proximate to Boonton & Denville downtown areas
- Idyllic setting