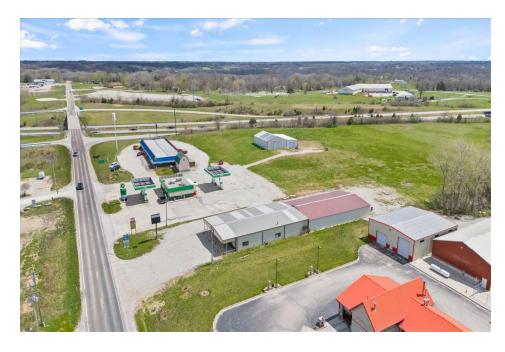

## Flex Retail/Warehouse Investment Opportunity

4853 SE PP Highway, Holt, MO 64048

BIDDING OPENS AT \$200,000

8,000 RBSF | 1.09 AC | 14K+ VPD | Year Built 2003

PREVIEW DATES
Wed. Apr. 24th & May 1st, 11:00am-1:00pm

## **ABOUT THE PROPERTY**

Versatile flex/warehouse property offering a blend of functionality and visibility in a high-traffic location. Situated strategically just off I-35, this property boasts exceptional visibility with over 14,000 vehicles passing by daily, ensuring maximum exposure for your business. The Property benefits from a bright 5'X8' Programmable LED sign. Don't miss this prime investment opportunity that meets various business needs.

## **HIGHLIGHTS**

- · 4,000 SF Retail/Workshop
- · 4,000 SF Covered Warehouse
- Located right off I-35 with over 14k VPD
- · 1.092 Acre Lot with Ample Space to Expand

CatesAuction.com

**Alex Forster** Listing Agent