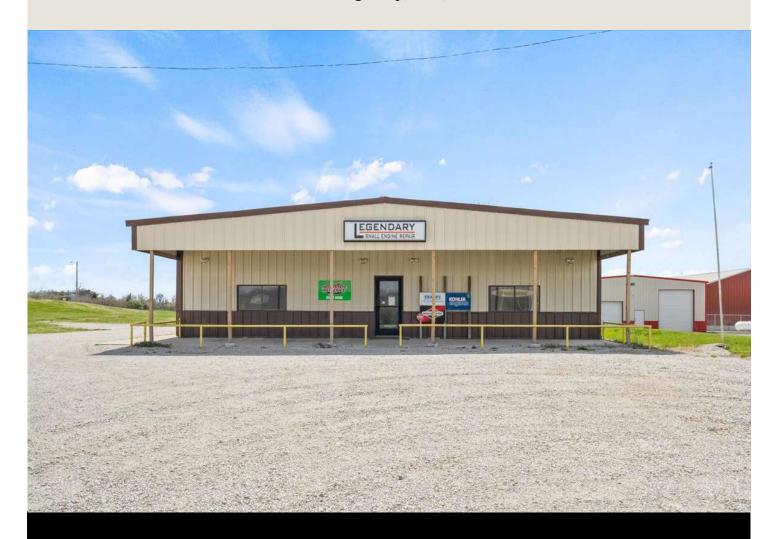

## Flex Retail/Warehouse Investment Opportunity

4853 SE PP Highway, Holt, MO 64048

BIDDING OPENS AT \$200,000

8,000 RBSF | 1.09 AC | 14K+ VPD | Year Built 2003

PREVIEW DATES
Wed. Apr. 24th & May 1st, 11:00am-1:00pm

## **ABOUT THE PROPERTY**

Versatile flex/warehouse property offering a blend of functionality and visibility in a high-traffic location. Situated strategically just off I-35, this property boasts exceptional visibility with over 14,000 vehicles passing by daily, ensuring maximum exposure for your business. The Property benefits from a bright 5'X8' Programmable LED sign. Don't miss this prime investment opportunity that meets various business needs.

## **HIGHLIGHTS**

- · 4,000 SF Retail/Workshop
- · 4,000 SF Covered Warehouse
- Located right off I-35 with over 14k VPD
- · 1.092 Acre Lot with Ample Space to Expand

CatesAuction.com

**Alex Forster** Listing Agent