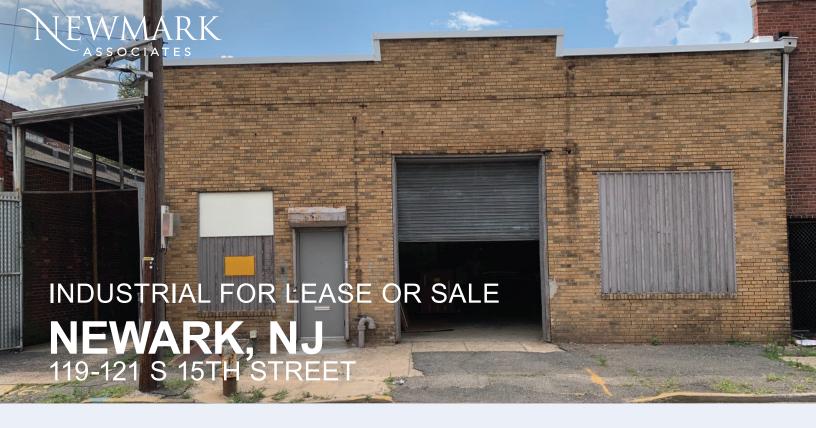

## **AVAILABLE SPACE**

- +/- 4000 sf
- 10 ft. drive-in door
- Basement storage of +/- 750 sf
- 16' ceilings clear
- Updated office area
- Kitchenette
- Two private bathrooms

Rental Rate: \$18.00 psf NNN Sale Price Upon Request

## **BUILDING FEATURES**

- · Fenced in outdoor parking/storage
- · Newly renovated roof, electric, and heating
- Ample street parking
- 300 amps of power
- · Minutes away from Route 280 and GSP
- 15 minutes from Newark Airport and Port Newark
- MX-2 Zoning