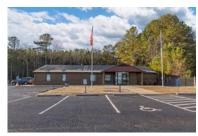

## 27426 Southampton Parkway, Courtland, VA 23837, Southampton County VA

| 10516568   |
|------------|
| Retail     |
| DMV office |
| 76 17D-1   |
|            |

Area: 68 - Southampton - North Subdivision: 005 - COURTLAND Neighborhood: Date Closed:

Remarks

Rare investment opportunity in Southampton County! Long term lease in place that will offer immediate ROI. Sought after location facing Rt. 58 in Courtland. Many recent upgrades to the building including new roof, new heating units and resurfaced parking lot plus new interior flooring. Don't miss your chance, call for more details!