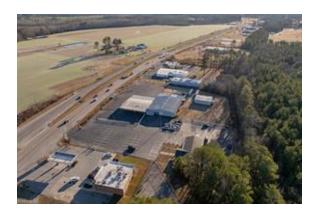

## 27426 Southampton Parkway, Courtland, VA 23837, Southampton County VA

| 10516568   |
|------------|
| Retail     |
| DMV office |
| 76 17D-1   |
|            |

Area: 68 - Southampton - North Subdivision: 005 - COURTLAND Neighborhood: Date Closed:

Remarks

Rare investment opportunity in Southampton County! Long term lease in place that will offer immediate ROI. Sought after location facing Rt. 58 in Courtland. Many recent upgrades to the building including new roof, new heating units and resurfaced parking lot plus new interior flooring. Don't miss your chance, call for more details!