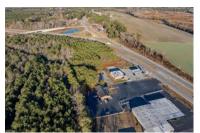

## 27426 Southampton Parkway, Courtland, VA 23837, Southampton County VA

| 10516568   |
|------------|
| Retail     |
| DMV office |
| 76 17D-1   |
|            |

Area: 68 - Southampton - North Subdivision: 005 - COURTLAND Neighborhood: Date Closed:

Remarks

Rare investment opportunity in Southampton County! Long term lease in place that will offer immediate ROI. Sought after location facing Rt. 58 in Courtland. Many recent upgrades to the building including new roof, new heating units and resurfaced parking lot plus new interior flooring. Don't miss your chance, call for more details!