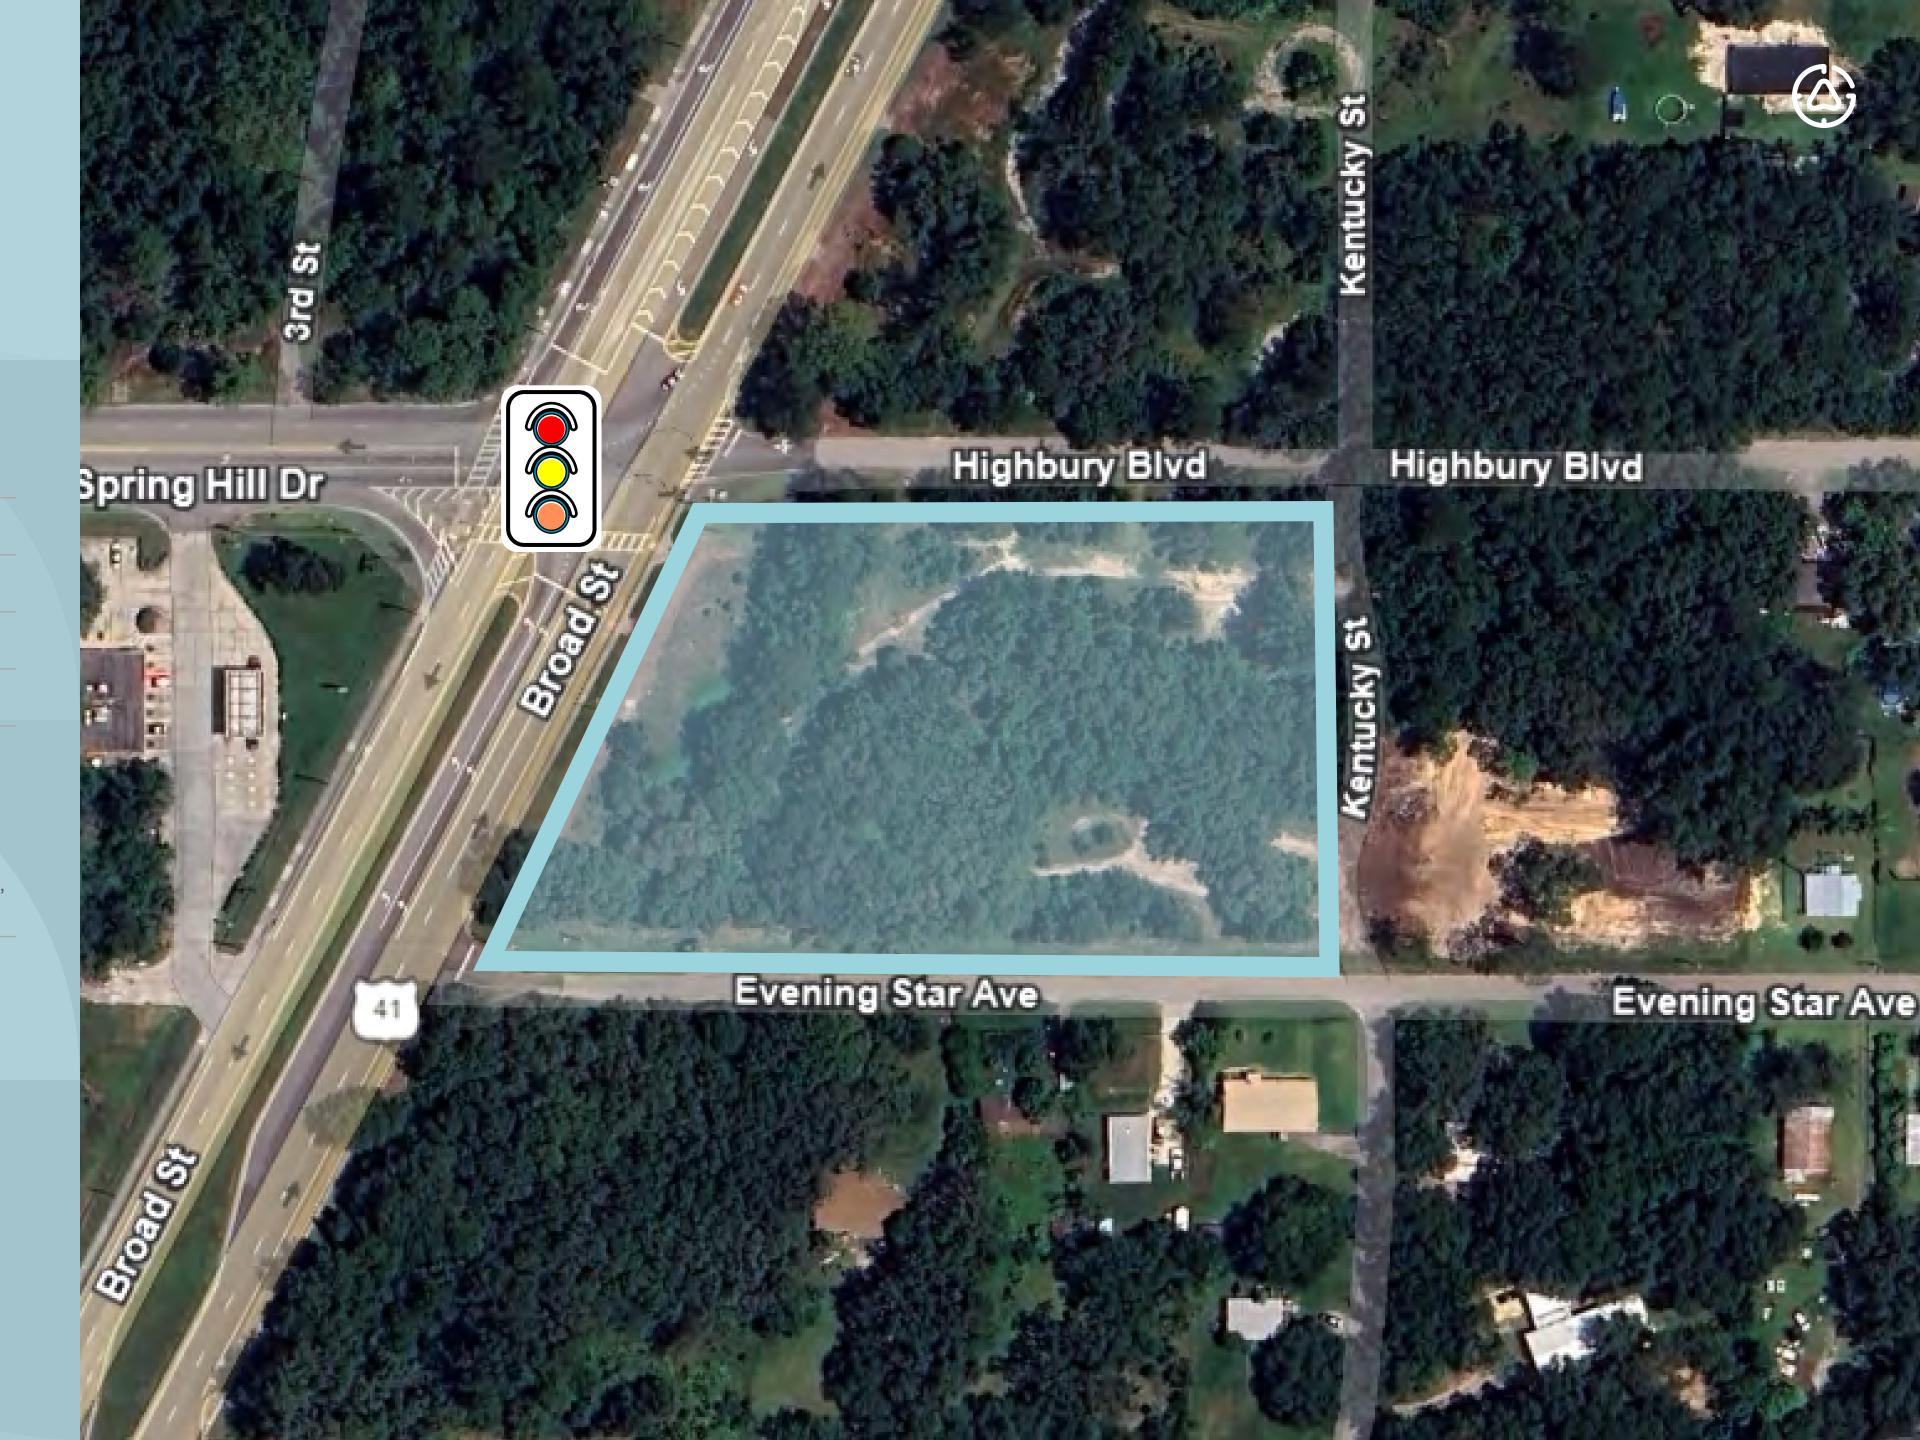

## PROPERTY OVERVIEW

Location

SEC US41 & Spring Hill Dr, Brooksville, FL 34604

Size

2.93± acres

Municipality

Hernando County

**Future Land Use** 

Commercial

Zoning

C1

**Permitted Uses** 

**Traffic Counts** 

Many retail uses including gas and convenience stores with a maximum of 12 vehicle fueling stations, restaurants, hotels, retail food stores, veterinary clinics, auto parts stores, day care and preschools, call centers, plus many more.