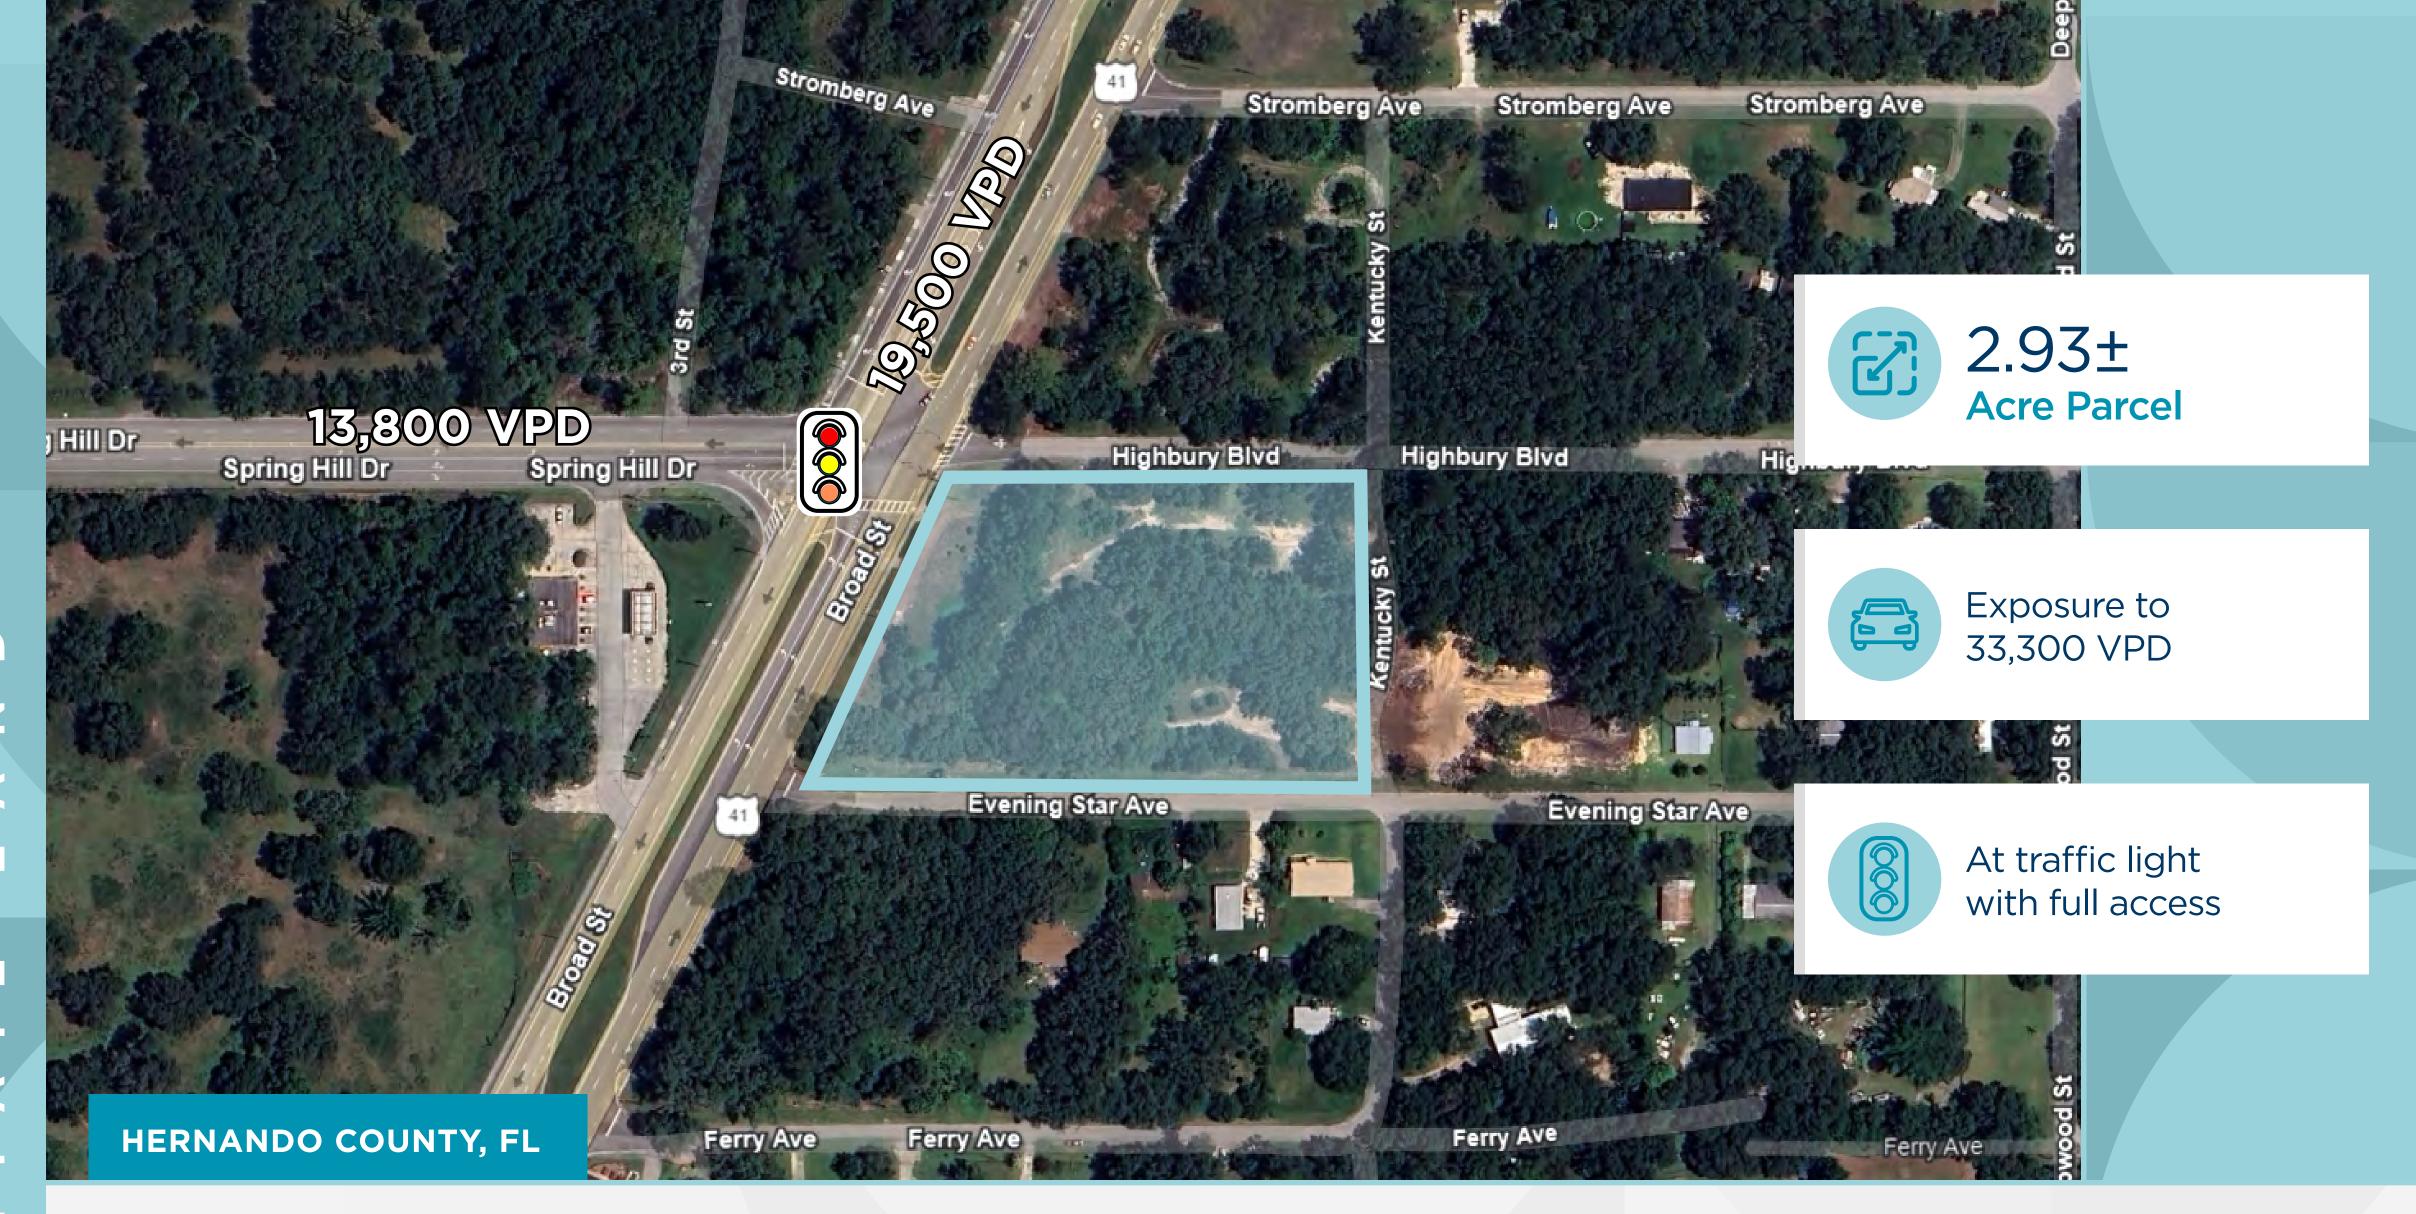

## PROPERTY OVERVIEW

Location

SEC US41 & Spring Hill Dr, Brooksville, FL 34604

Size

2.93± acres

Municipality

Hernando County

**Future Land Use** 

Commercial

Zoning

C1

**Permitted Uses** 

**Traffic Counts** 

Many retail uses including gas and convenience stores with a maximum of 12 vehicle fueling stations, restaurants, hotels, retail food stores, veterinary clinics, auto parts stores, day care and preschools, call centers, plus many more.

**US41:** 19,500 VPD

Spring Hill Dr: 13,800 VPD