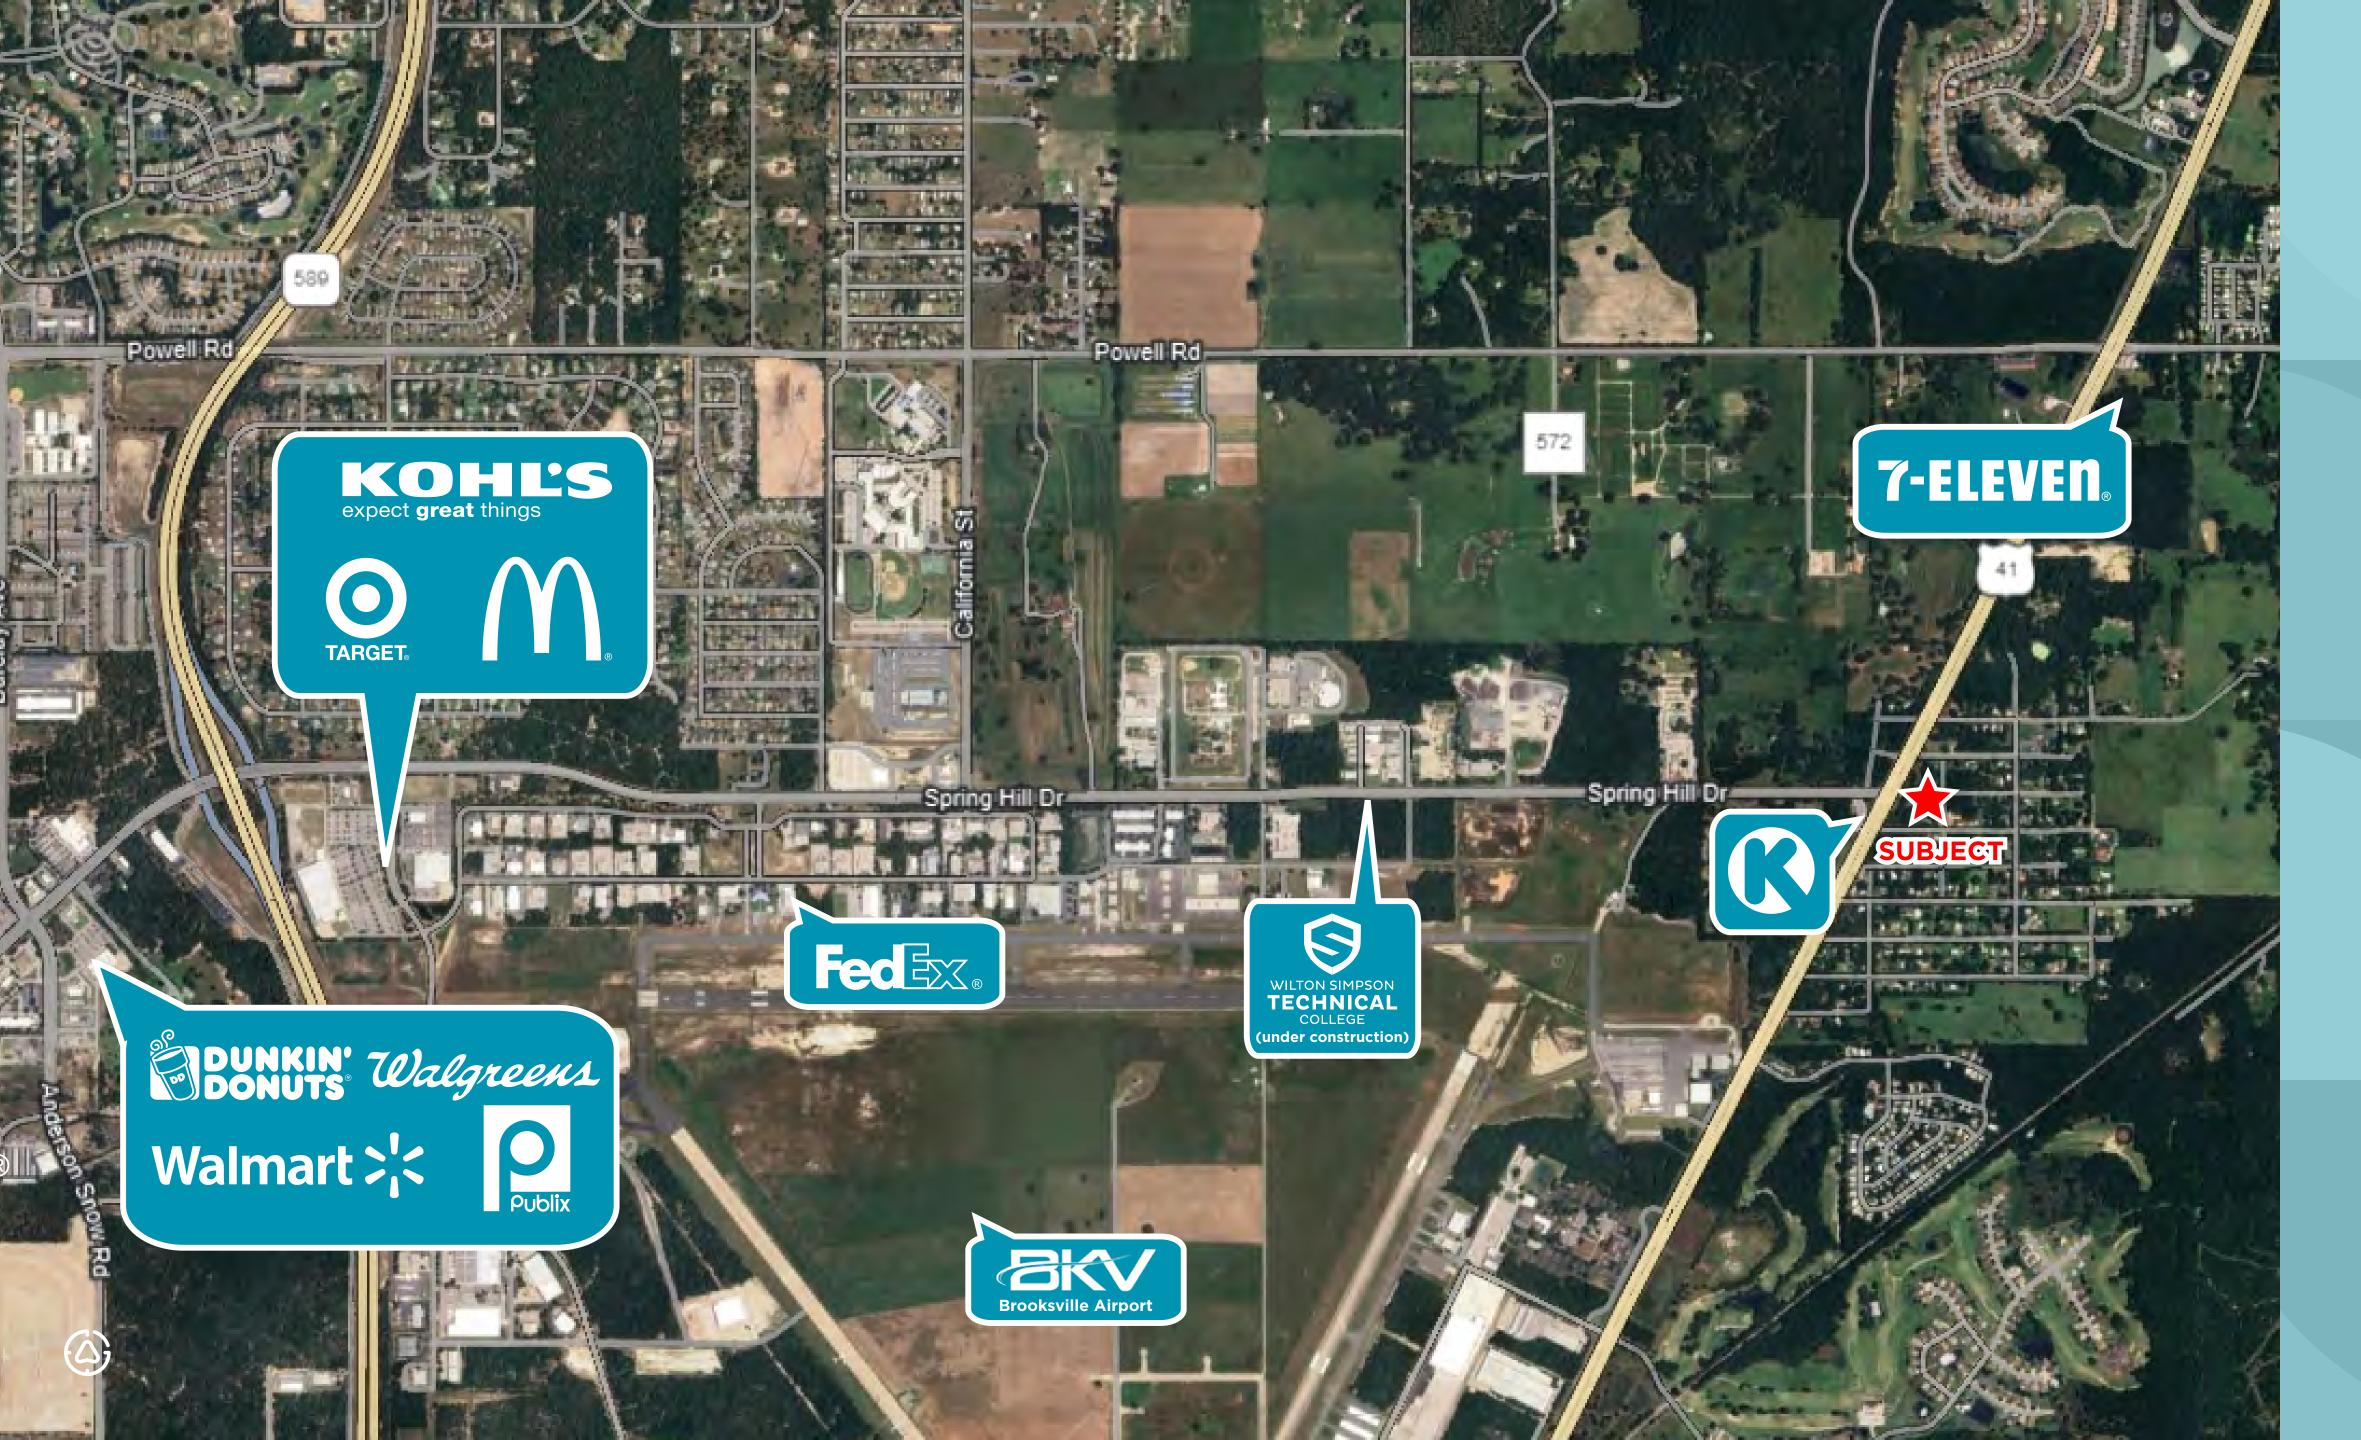

## PROPERTY OVERVIEW

Location

SEC US41 & Spring Hill Dr, Brooksville, FL 34604

Size

2.93± acres

Municipality

Hernando County

**Future Land Use** 

Commercial

Zoning

C1

**Permitted Uses** 

**Traffic Counts** 

Many retail uses including gas and convenience stores with a maximum of 12 vehicle fueling stations, restaurants, hotels, retail food stores, veterinary clinics, auto parts stores, day care and preschools, call centers, plus many more.