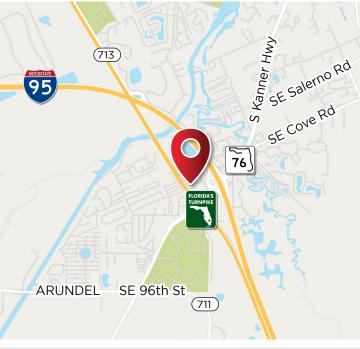

### **7940-7968 SW JACK JAMES DR, STUART, FL 34997**

- Fully leased since construction
- Premiere Industrial area in Martin County
- Minutes from I-95 exit 101
- Within miles of new residential developments
- New roof guarantees and parking lot upgrade.