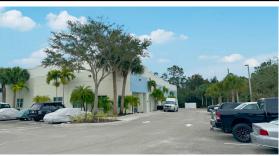

### **7940-7968 SW JACK JAMES DR, STUART, FL 34997**

- Fully leased since construction
- Premiere Industrial area in Martin County
- Minutes from I-95 exit 101
- Within miles of new residential developments
- New roof guarantees and parking lot upgrade.