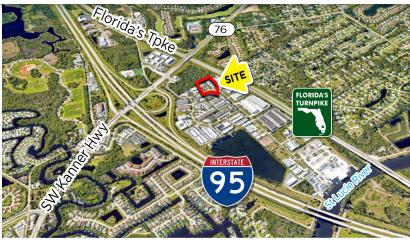

### **7940-7968 SW JACK JAMES DR, STUART, FL 34997**

- Fully leased since construction
- Premiere Industrial area in Martin County
- Minutes from I-95 exit 101
- Within miles of new residential developments
- New roof guarantees and parking lot upgrade.