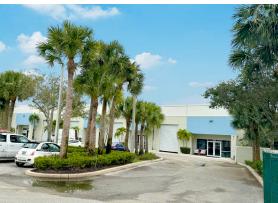

### **7940-7968 SW JACK JAMES DR, STUART, FL 34997**

- Fully leased since construction
- Premiere Industrial area in Martin County
- Minutes from I-95 exit 101
- Within miles of new residential developments
- New roof guarantees and parking lot upgrade.