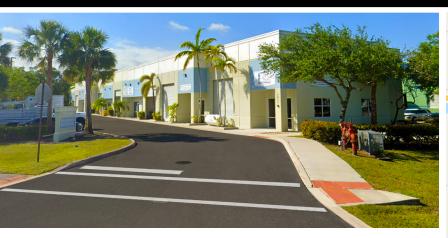

### **7940-7968 SW JACK JAMES DR, STUART, FL 34997**

- Fully leased since construction
- Premiere Industrial area in Martin County
- Minutes from I-95 exit 101
- Within miles of new residential developments
- New roof guarantees and parking lot upgrade.

### **7940-7968 SW JACK JAMES DR, STUART, FL 34997**