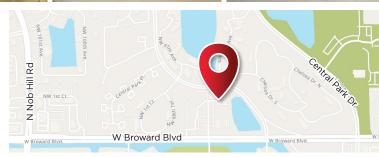

#### 9633 W BROWARD BLVD, UNIT #1, PLANTATION, FL 33324

#### TRAFFIC COUNT (2022)

#### 21,300+ daily vehicles

- Corner Unit and First Floor Medical / Professional Office
- Zoned in B-2PM / Central Business District
- Plenty of parking available
- Located in the heart of Broward County Florida