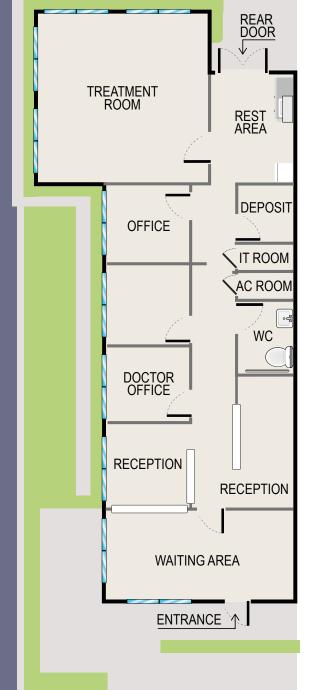

PROFESSIONAL OFFICE CONDO

## **FOR SALE**



#### 9633 W BROWARD BLVD, UNIT #1, PLANTATION, FL 33324









#### **POPULATION**

| 1 MILE | 3 MILE  | 5 MILE  |
|--------|---------|---------|
| 14,455 | 111,350 | 303,628 |

#### TRAFFIC COUNT (2022)

#### 21,300+ daily vehicles

- Corner Unit and First Floor Medical / Professional Office
- Zoned in B-2PM / Central Business District
- Plenty of parking available
- Located in the heart of Broward County Florida



### PRICE NEGOTIABLE



**JOE PELAYO, CCIM, SIOR, C2EX**BROKER
trec@joepelayo.com

954.224.8773

TREC
Total Real Estate
Consultants Inc.
www.trecfl.com
954.341.3294

**GEORGE PELAYO, RENE, MRP**BROKER ASSOCIATE
george@trecfl.com

954.482.1330





# MEDICAL PROFESSIONAL OFFICE CONDO

**FLOOR PLAN** 

### **FOR SALE**

























**JOE PELAYO, CCIM, SIOR, C2EX**BROKER
trec@joepelayo.com

954.224.8773

TREC
Total Real Estate
Consultants Inc.
www.trecfl.com
954.341.3294

**GEORGE PELAYO, RENE, MRP**BROKER ASSOCIATE
george@trecfl.com

954.482.1330