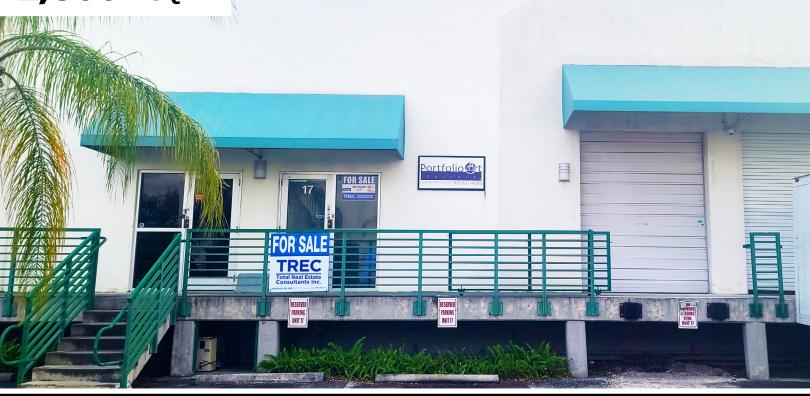

#### 16600 NW 54TH AVE #17, MIAMI GARDENS, FL 33014

- Located in BUSINESS PARK ON THE PALMETTO
- Ceiling Height 20' Clear/ Twin-Tee Concrete
- 💶 1 Dock High Door/ Dock High Platform
- 1 Dock Door in Rear
- 5 designated parking spaces directly in front of the unit
- Front office/reception area with split A/C
- Two bathrooms with marble floors and high-end vanities
- Kitchenette with sink and refrigerator
- Conference room with spot lighting Sold "as is"

### 16600 NW 54TH AVE #17, MIAMI GARDENS, FL 33014