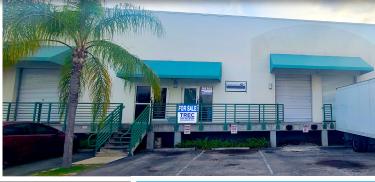

#### 16600 NW 54TH AVE #17, MIAMI GARDENS, FL 33014

- Located in BUSINESS PARK ON THE PALMETTO
- Ceiling Height 20' Clear/ Twin-Tee Concrete
- 💶 1 Dock High Door/ Dock High Platform
- 1 Dock Door in Rear
- 5 designated parking spaces directly in front of the unit
- Front office/reception area with split A/C
- Two bathrooms with marble floors and high-end vanities
- Kitchenette with sink and refrigerator
- Conference room with spot lighting Sold "as is"

### 16600 NW 54TH AVE #17, MIAMI GARDENS, FL 33014