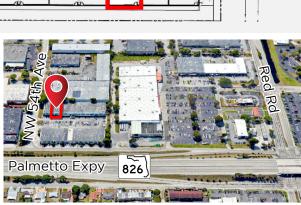

#### 16600 NW 54TH AVE #17, MIAMI GARDENS, FL 33014

- Located in BUSINESS PARK ON THE PALMETTO
- Ceiling Height 20' Clear/ Twin-Tee Concrete
- 💶 1 Dock High Door/ Dock High Platform
- 1 Dock Door in Rear
- 5 designated parking spaces directly in front of the unit
- Front office/reception area with split A/C
- Two bathrooms with marble floors and high-end vanities
- Kitchenette with sink and refrigerator
- Conference room with spot lighting Sold "as is"