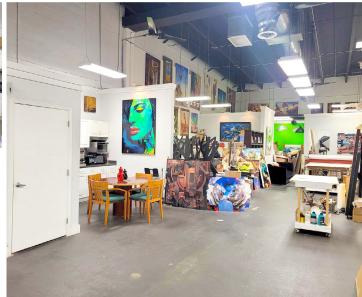

#### 16600 NW 54TH AVE #17, MIAMI GARDENS, FL 33014

- Located in BUSINESS PARK ON THE PALMETTO
- Ceiling Height 20' Clear/ Twin-Tee Concrete
- 💶 1 Dock High Door/ Dock High Platform
- 1 Dock Door in Rear
- 5 designated parking spaces directly in front of the unit
- Front office/reception area with split A/C
- Two bathrooms with marble floors and high-end vanities
- Kitchenette with sink and refrigerator
- Conference room with spot lighting Sold "as is"