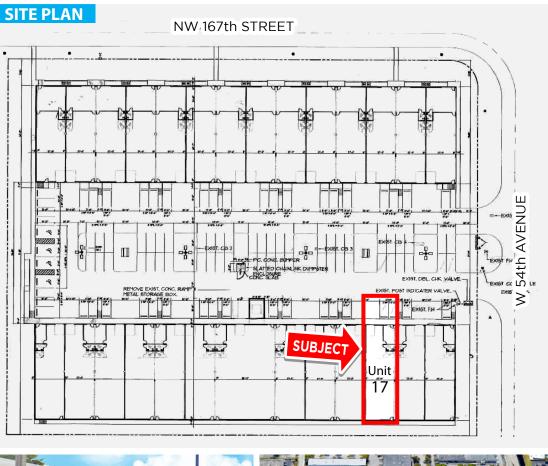

#### 16600 NW 54TH AVE #17, MIAMI GARDENS, FL 33014

- Located in BUSINESS PARK ON THE PALMETTO
- Ceiling Height 20' Clear/ Twin-Tee Concrete
- 💶 1 Dock High Door/ Dock High Platform
- 1 Dock Door in Rear
- 5 designated parking spaces directly in front of the unit
- Front office/reception area with split A/C
- Two bathrooms with marble floors and high-end vanities
- Kitchenette with sink and refrigerator
- Conference room with spot lighting Sold "as is"