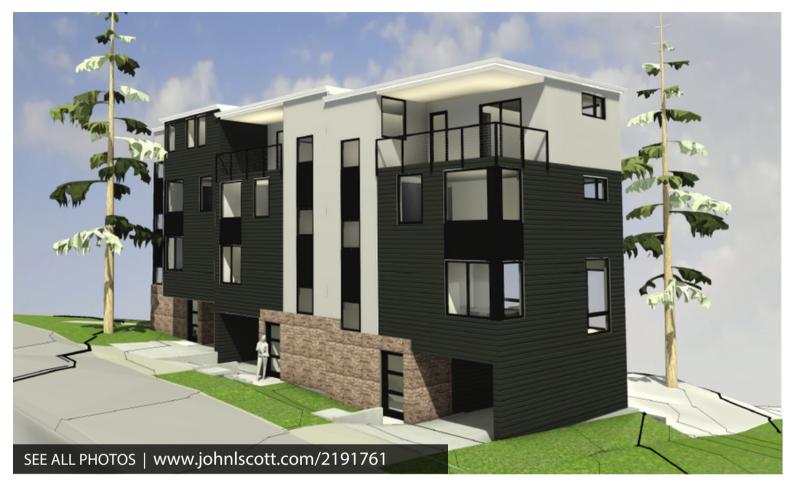

## ATTENTION BUILDERS/INVESTORS!

11626 91ST LANE NE, KIRKLAND, WA 98034 | OFFERED AT \$1,800,000

Great location with a short walk to Juanita Beach Park and shops. Plans are done for a 3 unit Condo building. Each unit has 4 bedrooms with 3.75 baths and 1 half bath (see supplements) 2-Car parking per unit. Lower 4th bedroom could be office/work out space with a 3/4 bath. Seller did the heavy lifting on this project, let your Builders put the finishing touches on it. Value is in the land.