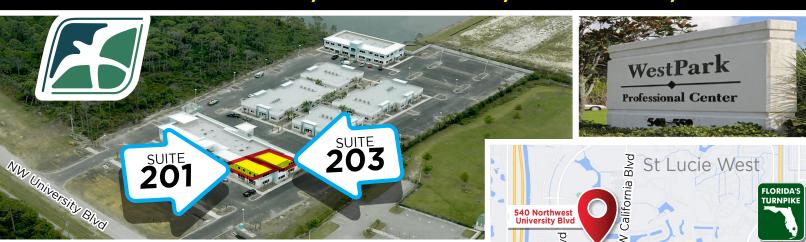

#### 540 NW UNIVERSITY BLVD, SUITE #201 & 203, PORT ST. LUCIE, FL 34986

- Excellent Investment opportunity
- First floor class A office space
- Situated on a lushly landscape 6 acres campus
- Several offices are leased out as executive space
- Second floor class A adjoining office spaces
- Fronting on University Drive, just minutes from I-95
- High visibility and easy access north and south
- Walking distance from the Mets Stadium

\$575,000

JOE PELAYO/CCIM, SIOR, C2EX trec@joepelayo.com 954.224.8773

CAROLYN NIEMCZYK/CFM carolynniemczyk@gmail.com 772.359.3242

540 Northwest University Blvd

**NW Peacock Blvd** 

**CONSUELO CRUZ** cruztrec1@gmail.com 786.246.2282