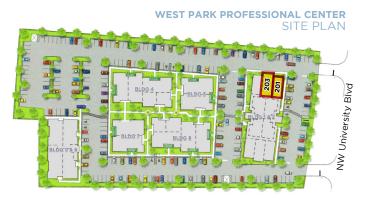

#### 540 NW UNIVERSITY BLVD, SUITE #201 & 203, PORT ST. LUCIE, FL 34986

- Excellent Investment opportunity
- First floor class A office space
- Situated on a lushly landscape 6 acres campus
- Several offices are leased out as executive space
- Second floor class A adjoining office spaces
- Fronting on University Drive, just minutes from I-95
- High visibility and easy access north and south
- Walking distance from the Mets Stadium

\$575,000

JOE PELAYO/CCIM, SIOR, C2EX trec@joepelayo.com 954.224.8773

CAROLYN NIEMCZYK/CFM carolynniemczyk@gmail.com 772.359.3242

540 Northwest University Blvd

**NW Peacock Blvd** 

**CONSUELO CRUZ** cruztrec1@gmail.com 786.246.2282