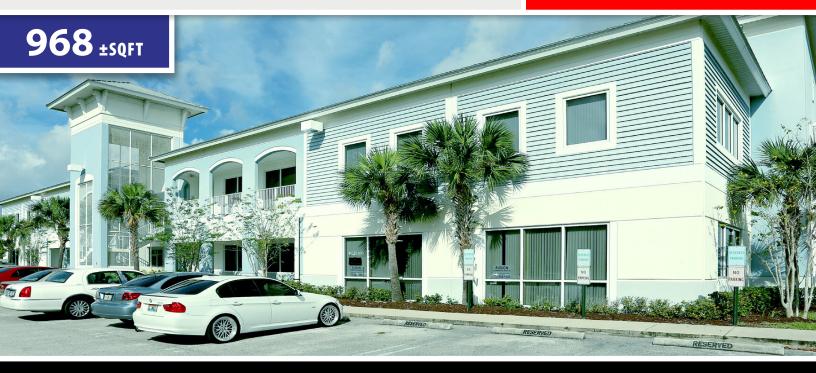

#### 540 NW UNIVERSITY BLVD, SUITE #105, PORT ST. LUCIE, FL 34986

- Excellent Investment opportunity
- First floor class A office space
- Situated on lushly landscaped 6 acres campus
- Fronting University Drive, Just minutes from I-95
- High visibility and easy access north and south
- Walking distance from the Mets StadiumStadium.

\$220,000

540 Northwest University Blvd

**NW Peacock Blvd** 

JOE PELAYO/CCIM, SIOR, C2EX trec@joepelayo.com 954.224.8773

CAROLYN NIEMCZYK/CFM carolynniemczyk@gmail.com 772.359.3242