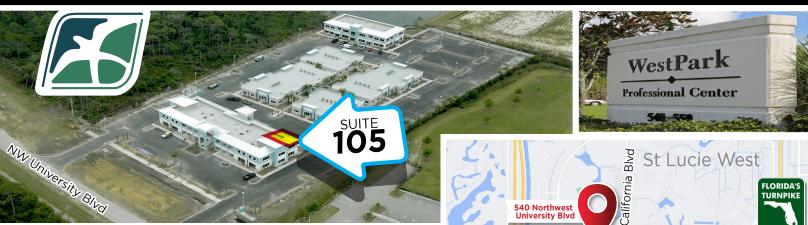

#### 540 NW UNIVERSITY BLVD, SUITE #105, PORT ST. LUCIE, FL 34986

- Excellent Investment opportunity
- First floor class A office space
- Situated on lushly landscaped 6 acres campus
- Fronting University Drive, Just minutes from I-95
- High visibility and easy access north and south
- Walking distance from the Mets StadiumStadium.

\$220,000

540 Northwest University Blvd

**NW Peacock Blvd** 

JOE PELAYO/CCIM, SIOR, C2EX trec@joepelayo.com 954.224.8773

CAROLYN NIEMCZYK/CFM carolynniemczyk@gmail.com 772.359.3242