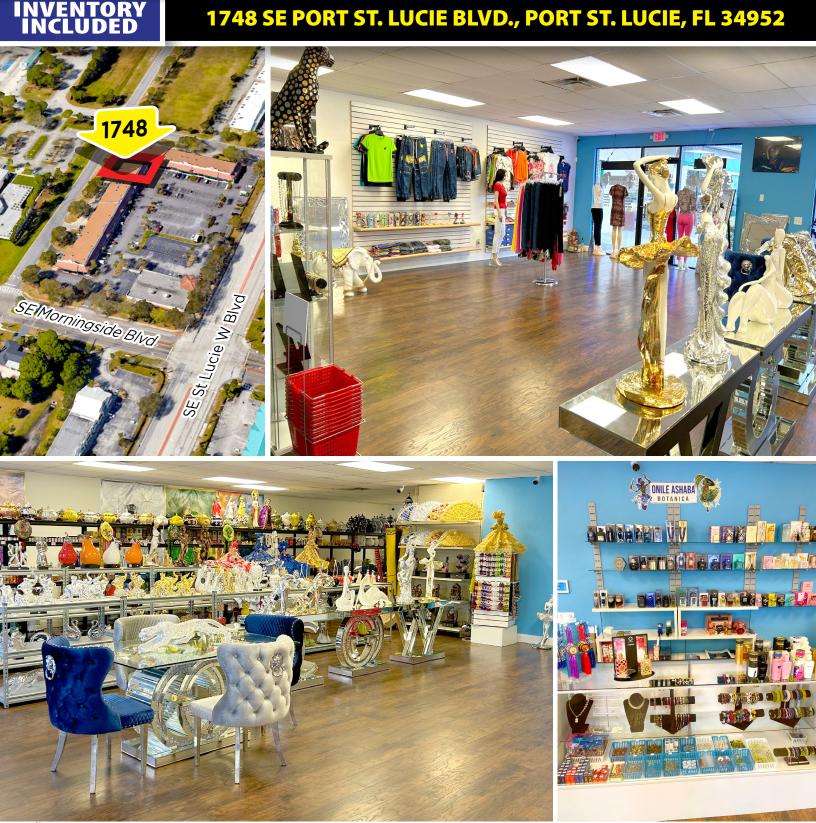

IVENTORY NCLUDED

1748 SE PORT ST. LUCIE BLVD., PORT ST. LUCIE, FL 34952

FOR SALE

- Thriving 5 star religion goods business in bustling Port St. Lucie
- Located in the heart of St. Lucie Blvd
- High traffic count area
- Well established clientele
- Inventory included
- Square footage of the space the business is operating out of 2300 SF
- Price does not include the lease, Lease ends July 1st.
- Landlord agrees to transfer the lease to the new business owner