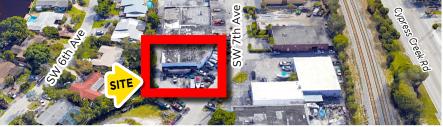

#### 1800 SW 7TH AVE, POMPANO BEACH, FL 33060

- Located in the Cypress Creek Industrial Center
- Layout: Lobby, 2 offices, and 2 restrooms
- All tile floors
- Areas with high ceilings
- Office warehouse under A/C
- Warehouse area has attic for additional storage
- Immediate Occupancy