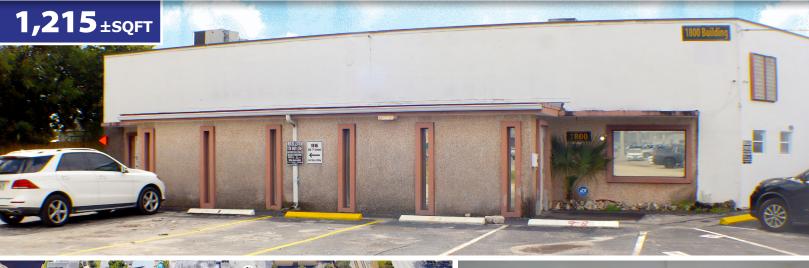

#### 1800 SW 7TH AVE, POMPANO BEACH, FL 33060

- Located in the Cypress Creek Industrial Center
- Layout: Lobby, 2 offices, and 2 restrooms
- All tile floors
- Areas with high ceilings
- Office warehouse under A/C
- Warehouse area has attic for additional storage
- Immediate Occupancy