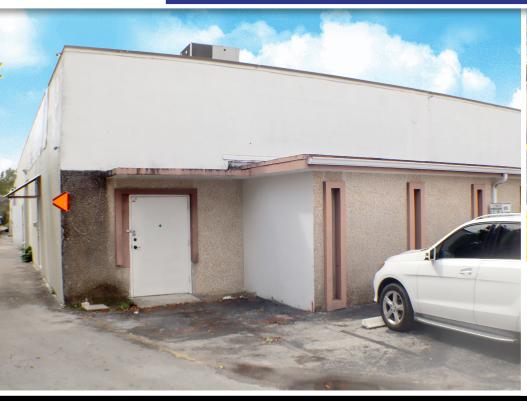

#### 1800 SW 7TH AVE, POMPANO BEACH, FL 33060

- Located in the Cypress Creek Industrial Center
- Layout: Lobby, 2 offices, and 2 restrooms
- All tile floors
- Areas with high ceilings
- Office warehouse under A/C
- Warehouse area has attic for additional storage
- Immediate Occupancy