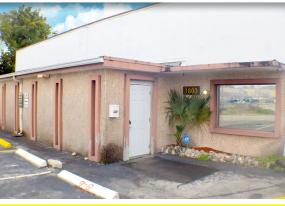

## OFFICE WAREHOUSE

## FOR SALE

#### 1800 SW 7TH AVE, POMPANO BEACH, FL 33060

- Located in the Cypress Creek Industrial Center
- Layout: Lobby, 2 offices, and 2 restrooms
- All tile floors
- Areas with high ceilings
- Office warehouse under A/C
- Warehouse area has attic for additional storage
- Immediate Occupancy