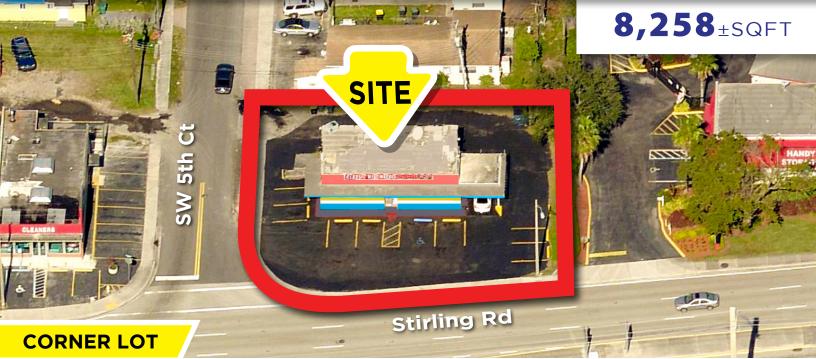

## 530 STIRLING RD, DANIA BEACH, FL 33004

- Florida Qualified Opportunity Zone
- Corner Lot of Stirling Rd. & SW 5th Ct.
- Zoned NBHD-MU:
  - Neighborhood Mixed Use
- 🗖 Seller motivated 🧧 Drive thru
- All equipment included
- Freezer & Cooler
- Located Close to US-1 and I-95

JOE PELAYO, CCIM, SIOR,C2EX BROKER trec@joepelayo.com 954.224.8773

LOT SIZE

EC
GEORGE PELAYO, RENE, MRP

BROKER ASSOCIATE
Image: Content for the second second

MELALEUCA

(848) tirling Rd

8,258±sq ft /

1

BUILDING SITE:

1,627±SQ FT

E Dania Beach Blvd

(A1A)