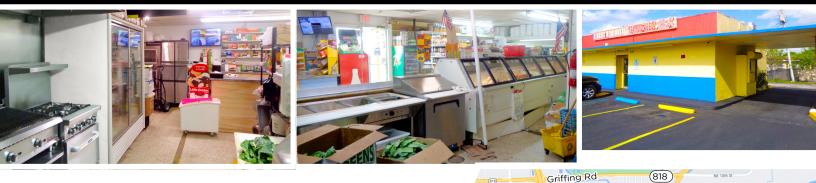

## 530 STIRLING RD, DANIA BEACH, FL 33004

- Florida Qualified Opportunity Zone
- Corner Lot of Stirling Rd. & SW 5th Ct.
- Zoned NBHD-MU:
  - Neighborhood Mixed Use
- 🗖 Seller motivated 🧧 Drive thru
- All equipment included
- Freezer & Cooler
- Located Close to US-1 and I-95