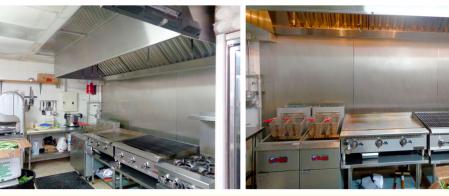

## 530 STIRLING RD, DANIA BEACH, FL 33004

- Florida Qualified Opportunity Zone
- Corner Lot of Stirling Rd. & SW 5th Ct.
- Zoned NBHD-MU:
  - Neighborhood Mixed Use
- 🗖 Seller motivated 🧧 Drive thru
- All equipment included
- Freezer & Cooler
- Located Close to US-1 and I-95