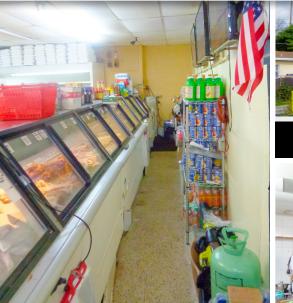

## 530 STIRLING RD, DANIA BEACH, FL 33004

- Florida Qualified Opportunity Zone
- Corner Lot of Stirling Rd. & SW 5th Ct.
- Zoned NBHD-MU:
  - Neighborhood Mixed Use
- 🗖 Seller motivated 🧧 Drive thru
- All equipment included
- Freezer & Cooler
- Located Close to US-1 and I-95