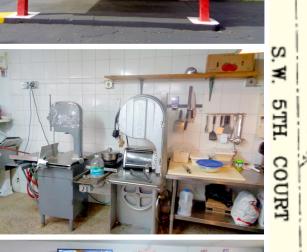

## 530 STIRLING RD, DANIA BEACH, FL 33004

- Florida Qualified Opportunity Zone
- Corner Lot of Stirling Rd. & SW 5th Ct.
- Zoned NBHD-MU:
  - Neighborhood Mixed Use
- 🗖 Seller motivated 🧧 Drive thru
- All equipment included
- Freezer & Cooler
- Located Close to US-1 and I-95