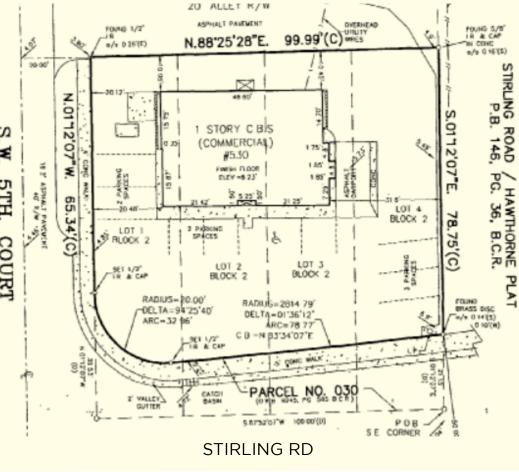

JOE PELAYO, CCIM, SIOR,C2EX BROKER trec@joepelayo.com 954.224.8773

LOT SIZE

EC
GEORGE PELAYO, RENE, MRP

BROKER ASSOCIATE
Image: Content for the second second

MELALEUCA

(848) tirling Rd

8,258±sq ft /

1

BUILDING SITE:

1,627±SQ FT

E Dania Beach Blvd

(A1A)