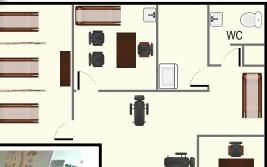

## MEDICAL / PROFESSIONAL OFFICE CONDO UNIT

2331 N STATE ROAD 7 UNIT#118, LAUDERHILL, FL 33313

- IMMEDIATE OCCUPANCY
- SELLER FINANCING QUALIFIED BUYER
- USED AS CHIROPRACTIC CENTER
- GREAT LOCATION SHIGH VISIBILITY
- **RECEPTION AREA WITH PASS THROUGH** WINDOW TO ADMIN OFFICE
- THREE PRIVATE OFFICES
- LOTS OF PARKING AVAILABLE