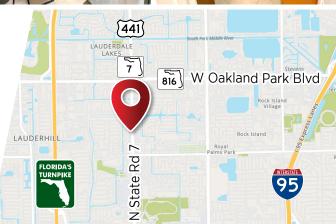

## MEDICAL / PROFESSIONAL OFFICE CONDO UNIT

2331 N STATE ROAD 7 UNIT#118, LAUDERHILL, FL 33313

- IMMEDIATE OCCUPANCY
- SELLER FINANCING QUALIFIED BUYER
- USED AS CHIROPRACTIC CENTER
- GREAT LOCATION SHIGH VISIBILITY
- **RECEPTION AREA WITH PASS THROUGH** WINDOW TO ADMIN OFFICE
- THREE PRIVATE OFFICES
- LOTS OF PARKING AVAILABLE