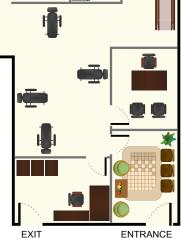

## MEDICAL / PROFESSIONAL OFFICE CONDO UNIT

2331 N STATE ROAD 7 UNIT#118, LAUDERHILL, FL 33313

- IMMEDIATE OCCUPANCY
- SELLER FINANCING QUALIFIED BUYER
- USED AS CHIROPRACTIC CENTER
- GREAT LOCATION SHIGH VISIBILITY
- **RECEPTION AREA WITH PASS THROUGH** WINDOW TO ADMIN OFFICE
- THREE PRIVATE OFFICES
- LOTS OF PARKING AVAILABLE