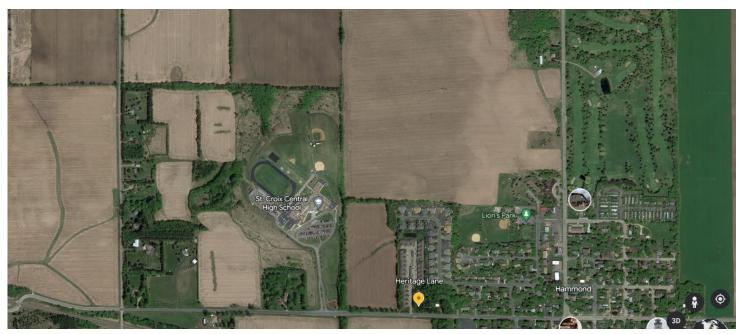

Exceptional Location, Hammond Wisconsin has a population of approximately 2,257 people and the Median Income of \$117,708 (from: us population.org) Within walking distance of the recently expanded High School that has a premier Athletic Complex. Hammond is a growing community that is located approximately 20 miles from the Hudson I-94 Bridge, immediate access to Interstate 94, within minutes of Hudson, New Richmond, Roberts, and Baldwin.