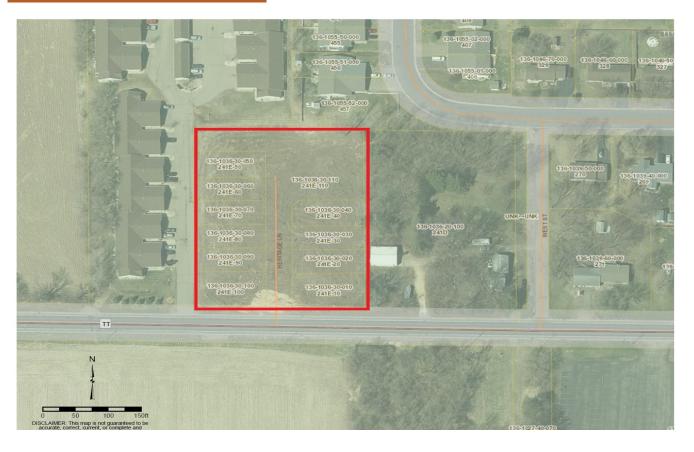

# MULTI-FAMILY UNDERWAY DEVELOPMENT PROJECT HAMMOND WISCONSIN

\$1,100,000.00

This development opportunity consists of a site that already has its approved and completed development agreement, including but not limited to the streets, utilities, shovel ready lots, one finished twin home and vacant lots to accommodate building of R-3 type multi-family construction. The total square footage is 82,207 or 1.887 acres.

Exceptional Location, Hammond Wisconsin has a population of approximately 2,257 people and the Median Income of \$117,708 (from: us population.org) Within walking distance of the recently expanded High School that has a premier Athletic Complex. Hammond is a growing community that is located approximately 20 miles from the Hudson I-94 Bridge, immediate access to Interstate 94, within minutes of Hudson, New Richmond, Roberts, and Baldwin.