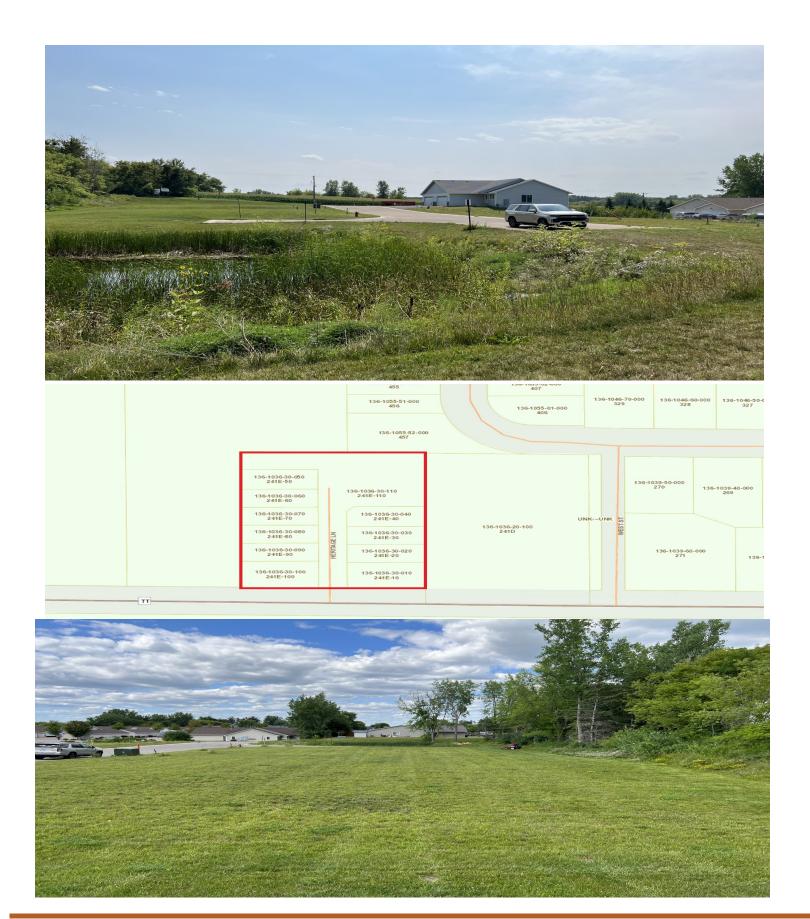

# MULTI-FAMILY UNDERWAY DEVELOPMENT PROJECT HAMMOND WISCONSIN

\$1,100,000.00

This development opportunity consists of a site that already has its approved and completed development agreement, including but not limited to the streets, utilities, shovel ready lots, one finished twin home and vacant lots to accommodate building of R-3 type multi-family construction. The total square footage is 82,207 or 1.887 acres.

## **PROPERTY PHOTOS**