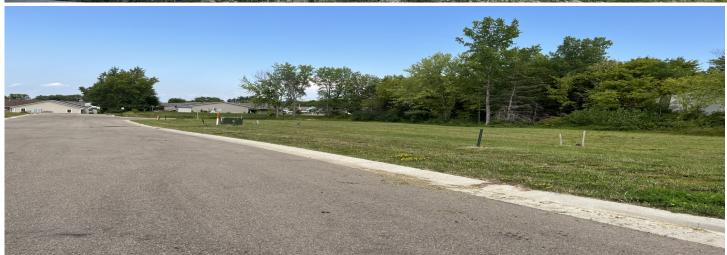

## **PROPERTY PHOTOS**

# MULTI-FAMILY UNDERWAY DEVELOPMENT PROJECT HAMMOND WISCONSIN

\$1,100,000.00

This development opportunity consists of a site that already has its approved and completed development agreement, including but not limited to the streets, utilities, shovel ready lots, one finished twin home and vacant lots to accommodate building of R-3 type multi-family construction. The total square footage is 82,207 or 1.887 acres.