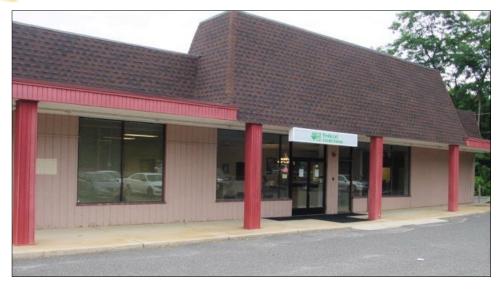

## Office/Retail Condos For Sale

621 Beverly Rancocas Rd, #1H, 1G, 1F, Willingboro, NJ

Prime 5,612 SF +- Retail/Office location in the "East Ridge Plaza Shopping Center" offering outstanding visibility on heavily traveled Beverly Rancocas Road. Ideally situated, this shopping center's strategic location provides the opportunity to serve both the surrounding residential and business communities. The Shopping Center amenities include recently renovated facades, ample paved parking, handicap parking and exterior signage. This multi-office currently operates as a Lending Center which can be modified to allow a variety of layouts to fit your application. Prime opportunity for existing businesses looking to relocate and gain the benefit of additional exposure or a start-up business looking to capitalize on this strategic location. Just minutes from major highways including 295, NJ TNPK, Rt 130 as well as several bridge options for ease of commuting between the New Jersey and Philadelphia region.