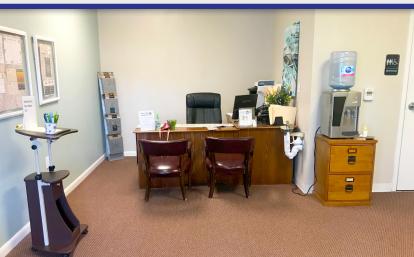

## 540 NW UNIVERSITY BLVD, SUITE #202, PORT ST. LUCIE, FL 34986

- Across from Clover Park
- Second floor office space
- Situated on lushly landscaped 6 acres campus
- Fronting University Drive, Just minutes from I-95
- High visibility and easy access
- Walking distance from the Mets Stadium.