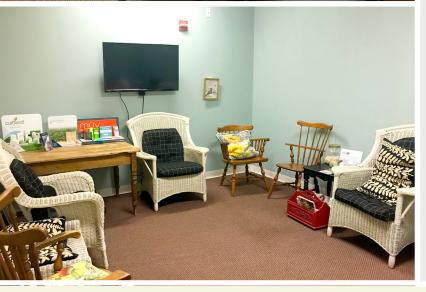

# <image>

## 540 NW UNIVERSITY BLVD, SUITE #202, PORT ST. LUCIE, FL 34986

- Across from Clover Park
- Second floor office space
- Situated on lushly landscaped 6 acres campus
- Fronting University Drive, Just minutes from I-95
- High visibility and easy access
- Walking distance from the Mets Stadium.