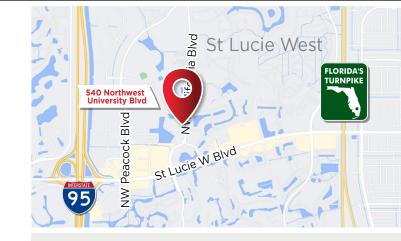

## 540 NW UNIVERSITY BLVD, SUITE #202, PORT ST. LUCIE, FL 34986

- Across from Clover Park
- Second floor office space
- Situated on lushly landscaped 6 acres campus
- Fronting University Drive, Just minutes from I-95
- High visibility and easy access
- Walking distance from the Mets Stadium.