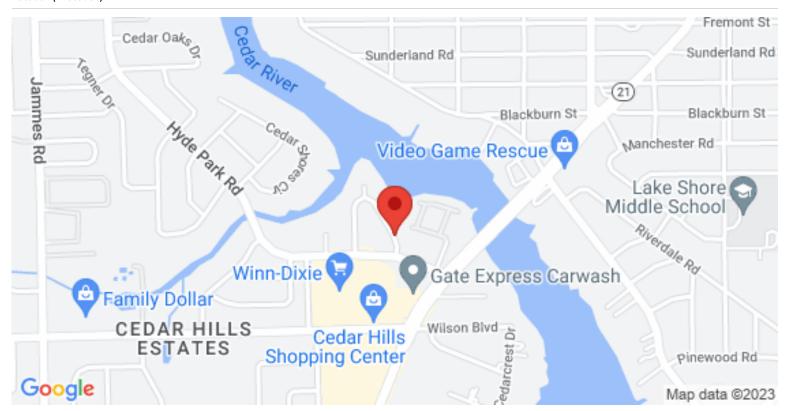

ign (with 10-set Drawings) for 9 spacious condo units (see drawings in documents) or could have more with multi-stories added. Design approval must be verified and updated by Buyer. There is 400' of bulkhead on water. New owner will have access to up to 10 sewer connections with existing lift station, more if lift station capacity improved. Bulkhead permit and single dock approved. Needs to be updated. Possible multiple or common dock use for condo or townhouse project. There is also a provided layout for 5 separate waterfront lots (see documents) OR this would also make a perfect single family riverfront estate home site.

Please do not go on property without a confirmed appointment. Buyer should verify all design, density, permitting and utility concurrencies.

## Location (1 Location)







**Demographic Insights**