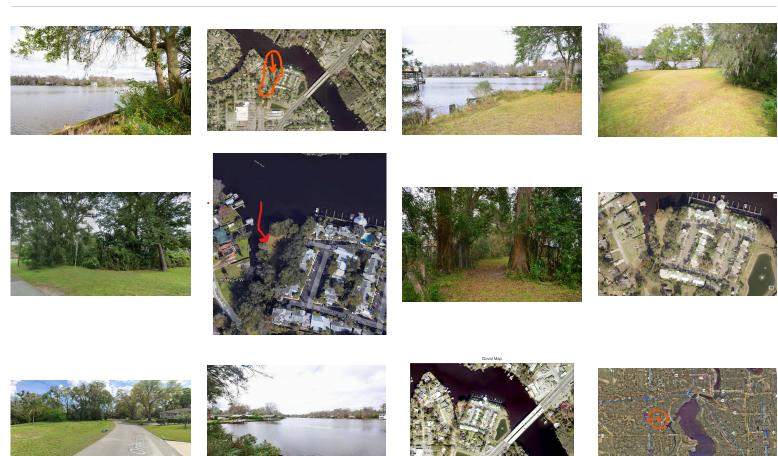

## **Marketing Description**

Wonderful waterfront property with spectacular nighttime views. Zoned RMDD for up to 19 units per acre. COJ previously approved design (with 10-set Drawings) for 9 spacious condo units (see drawings in documents) or could have more with multi-stories added. Design approval must be verified and updated by Buyer. There is 400' of bulkhead on water. New owner will have access to up to 10 sewer connections with existing lift station, more if lift station capacity improved. Bulkhead permit and single dock approved. Needs to be updated. Possible multiple or common dock use for condo or townhouse project. There is also a provided layout for 5 separate waterfront lots (see documents) OR this would also make a perfect single family riverfront estate home site.