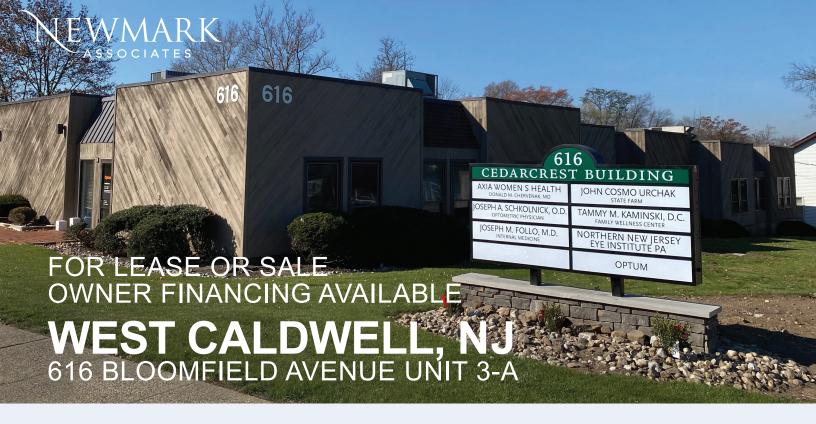

### PROFESSIONAL OFFICE SPACE AVAILABLE

#### **PROPERTY FEATURES**

- · Located on busy Bloomfield Avenue
- Office condominium campus
- Monument signage
- · Easy access to all major highways
- · Walking distance to restaurants/banks/shopping