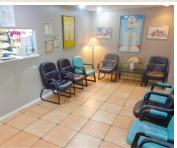

# Unit # 100 MEDICAL

- Reception area2 Bathroom
- 2 Offices
- Open space
- 4 Exam room