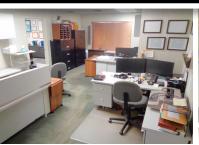

# Unit # 100 MEDICAL

- Reception area2 Bathroom
- 2 Offices
- Open space
- 4 Exam room

# EXAM ROOM EXAM ROOM EXAM ROOM OPEN AREA OFFICE RECEPTION ENTRANCE