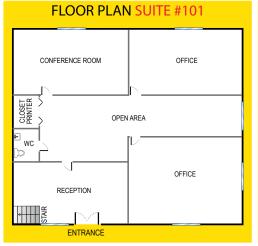

### Unit # 101 PROFESSIONAL

Two Story Unit

1st FLoor:

ReceptionOpen space2 Offices1 Bathroom

Conference room

**2nd FLoor:** • 4 Offices

1 Bathroom

Open space