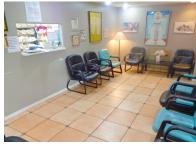

# Unit # 100 MEDICAL

- Reception area2 Bathroom
- 2 Offices
- Open space
- 4 Exam room

# EXAM ROOM EXAM ROOM EXAM ROOM OPEN AREA OFFICE RECEPTION ENTRANCE