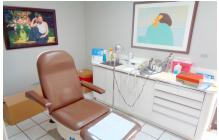

# Unit # 100 MEDICAL

- Reception area2 Bathroom
- 2 Offices
- Open space
- 4 Exam room