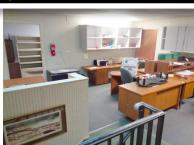

# Unit # 100 MEDICAL

- Reception area2 Bathroom
- 2 Offices
- Open space
- 4 Exam room

# EXAM ROOM EXAM ROOM EXAM ROOM OPEN AREA OFFICE RECEPTION ENTRANCE