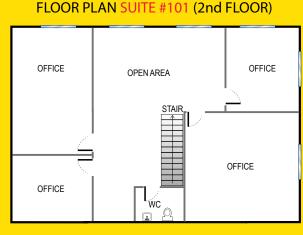

### Unit # 101 PROFESSIONAL

Two Story Unit

1st FLoor:

ReceptionOpen space2 Offices1 Bathroom

Conference room

**2nd FLoor:** • 4 Offices

1 Bathroom

Open space