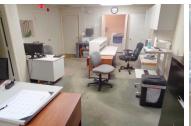

# Unit # 100 MEDICAL

- Reception area2 Bathroom
- 2 Offices
- Open space
- 4 Exam room

### Unit # 101 PROFESSIONAL

Two Story Unit

1st FLoor:

ReceptionOpen space2 Offices1 Bathroom

Conference room

**2nd FLoor:** • 4 Offices

1 Bathroom

Open space