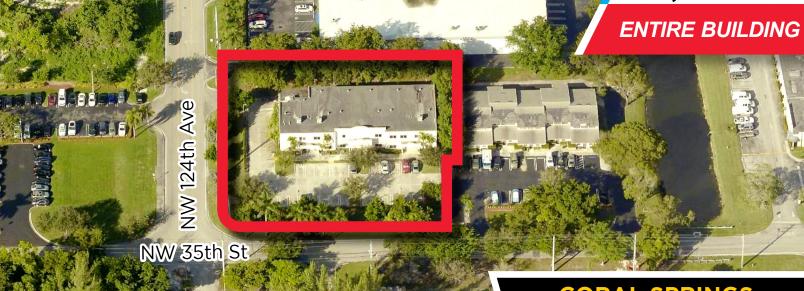

## **OFFICE WAREHOUSE**

40,518 ±SQFT

- Zone IRD (Industrial Research & Development)
- Wonderful building built in 2008
- 5 bays Office Warehouse
- 21' Clear Ceiling Height
- Garage Roll Up Door
- Air Conditioning

## 12341-12351 NW 35th St CORAL SPRINGS, FL 33065