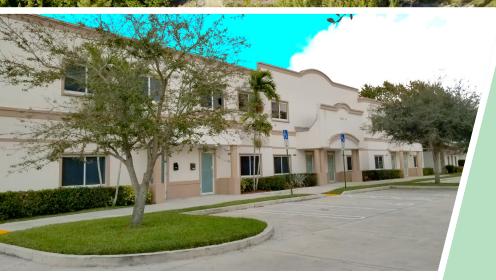

## **OFFICE WAREHOUSE**

40,518 ±SQFT

- Zone IRD (Industrial Research & Development)
- Wonderful building built in 2008
- 5 bays Office Warehouse
- 21' Clear Ceiling Height
- Garage Roll Up Door
- Air Conditioning

## 12341-12351 NW 35th St CORAL SPRINGS, FL 33065