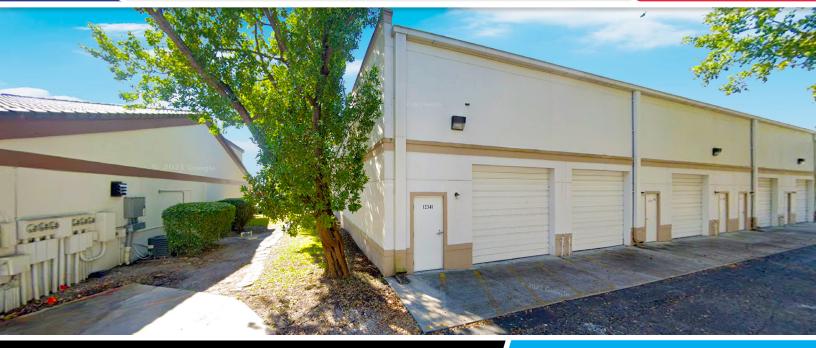

## **OFFICE WAREHOUSE**

40,518 ±SQFT

- Zone IRD (Industrial Research & Development)
- Wonderful building built in 2008
- 5 bays Office Warehouse
- 21' Clear Ceiling Height
- Garage Roll Up Door
- Air Conditioning

## 12341-12351 NW 35th St CORAL SPRINGS, FL 33065