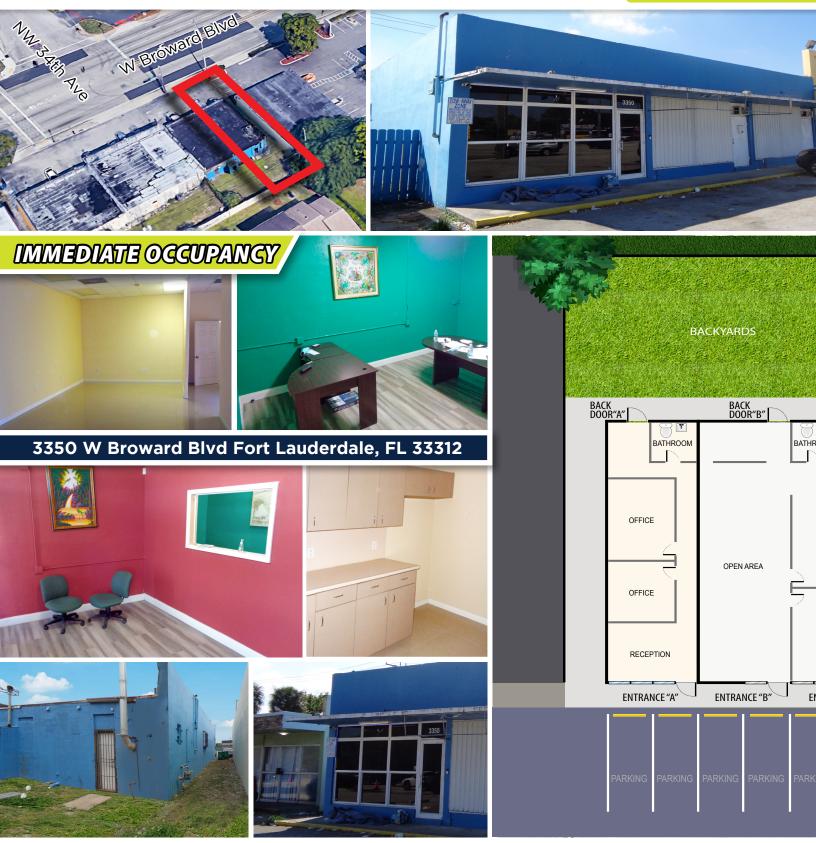

#### 3350 W Broward Blvd, Fort Lauderdale, FL 33312

# **IMMEDIATE OCCUPANCY**

3350

FOR LEASE UNIT A \$2,000 / Month Sales Tex

W Broward Blvd

uburn Blv

Zoning B-1
Boulevard
Business
Store Front
Unit "A"

#### **OPPORTUNITY ZONE**

NOTICE: The information contained herein has been obtained from sources deemed reliable but has not been verified and no guarantee, warranty or representation, either express or implied, is made with respect to such information. Terms of sale or lease and availability are subject to change or withdrawal without notice. This information has been obtained from sources believed to be reliable but has not been verified.