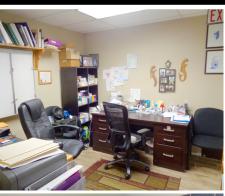

#### 7800 W OAKLAND PARK BLVD. #302, SUNRISE, FL 33351

Unit #

302 B

1,155 ±sqfт

- Located on Third Floor of Building B
- Includes Office & Medical Equipment
- Suitable for Medical/Professional Use
- Reception Area / Waiting Room
- 2 Clerical Cubicles / 2 Bathrooms
- Four Examination Rooms
- Doctor's Office