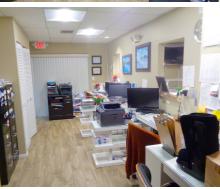

#### 7800 W OAKLAND PARK BLVD. #302, SUNRISE, FL 33351

Unit #

302 B

1,155 ±sqfт

- Located on Third Floor of Building B
- Includes Office & Medical Equipment
- Suitable for Medical/Professional Use
- Reception Area / Waiting Room
- 2 Clerical Cubicles / 2 Bathrooms
- Four Examination Rooms
- Doctor's Office