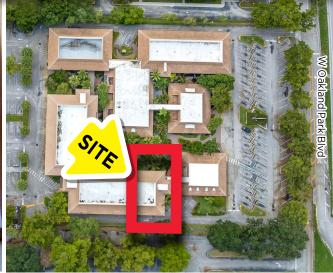

#### 7800 W OAKLAND PARK BLVD. #302, SUNRISE, FL 33351

Unit #

302 B

1,155 ±sqfт

- Located on Third Floor of Building B
- Includes Office & Medical Equipment
- Suitable for Medical/Professional Use
- Reception Area / Waiting Room
- 2 Clerical Cubicles / 2 Bathrooms
- Four Examination Rooms
- Doctor's Office

SUNRISE

W Sunrise Blvd

\$330,000

869

Explore this propertie in 3D

https://my.matterport.com/show/?m=B1cQf93zV9Q

W Oakland Park

LAUDERHILL