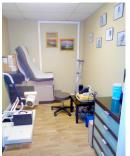

#### 7800 W OAKLAND PARK BLVD. #302, SUNRISE, FL 33351

Unit #

302 B

1,155 ±sqfт

- Located on Third Floor of Building B
- Includes Office & Medical Equipment
- Suitable for Medical/Professional Use
- Reception Area / Waiting Room
- 2 Clerical Cubicles / 2 Bathrooms
- Four Examination Rooms
- Doctor's Office