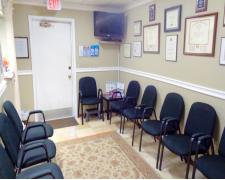

#### 7800 W OAKLAND PARK BLVD. #302, SUNRISE, FL 33351

Unit #

302 B

1,155 ±sqfт

- Located on Third Floor of Building B
- Includes Office & Medical Equipment
- Suitable for Medical/Professional Use
- Reception Area / Waiting Room
- 2 Clerical Cubicles / 2 Bathrooms
- Four Examination Rooms
- Doctor's Office