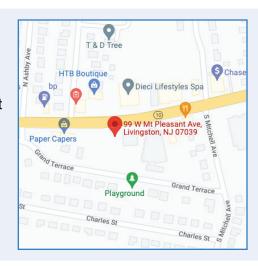

# New to Market LIVINGSTON, NJ 99-111 W Mount Pleasant Ave

- Potential for expansion
- · High visibility on Route 10 East
- Near synagogue, shopping, banks, post office, and Livingston Town Center