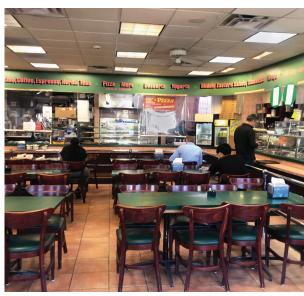

#### **Property/Building Features**

- +/- 2600 sf freestanding building situated on +/- .6 acres
- One story with lower level
- Existing Kosher Dairy restaurant
- Outdoor seating
- Generous parking
- Two private restrooms

- Potential for expansion
- · High visibility on Route 10 East
- Near synagogue, shopping, banks, post office, and Livingston Town Center