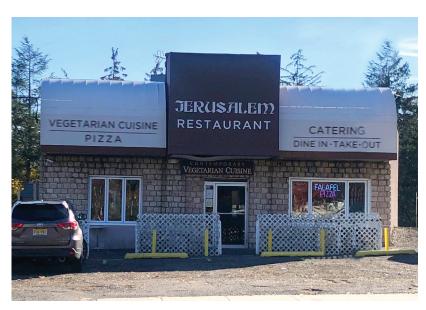

### **Existing Restaurant**

#### **Property/Building Features**

- +/- 2600 sf freestanding building situated on +/- .6 acres
- One story with lower level
- Existing Kosher Dairy restaurant
- Outdoor seating
- Generous parking
- Two private restrooms

- Potential for expansion
- · High visibility on Route 10 East
- Near synagogue, shopping, banks, post office, and Livingston Town Center