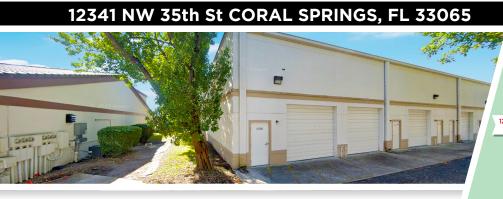

### OFFICE CONDO





1450 SQ. FT. FIRST FLOOR

980 SQ FT SECOND FLOOR

LOBBY 1 RESTROOM FIRST FLOOR

LOUNGE/KITCHENETTE OFFICES

RECEIVING-STOCKROOM AREA

WHEELCHAIR LIFT

EXECUTIVE OFFICE WITH RESTROOM & SHOWER

OFFICES ALL SECOND FLOOR WINDOWS ARE IMPACT RATED

2,435 ±SQFT

\$1,339,350



JOE PELAYO, CCIM, SIOR,C2EX BROKER trec@joepelayo.com

954.224.8773



GEORGE PELAYO, RENE, MRP BROKER ASSOCIATE george@trecfl.com

954.482.1330



## OFFICE CONDO

# FOR SALE







#### 12341 NW 35th St CORAL SPRINGS, FL 33065

### FLOORPLAN











JOE PELAYO, CCIM, SIOR, C2EX BROKER trec@joepelayo.com
954.224.8773



GEORGE PELAYO, RENE, MRP
BROKER ASSOCIATE
george@trecfl.com
954.482.1330